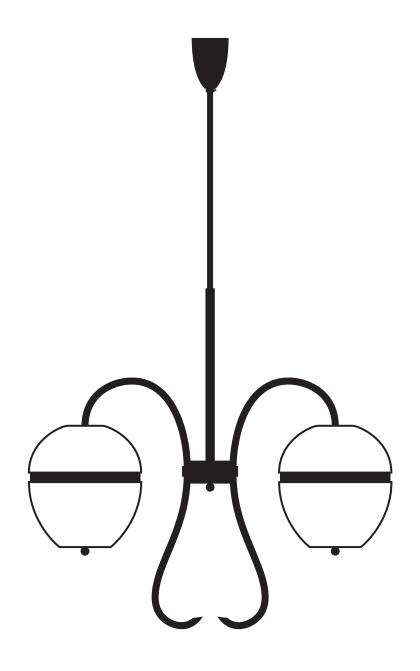

## Triple chandelier China 02

Collection 02

## Delivery delays

 $8\,\mathrm{weeks}$ 

 Materials
 Smooth brass, mouth blown glass sculpted with a diamond saw

 Available finishes
 Brass
 Polished lacquered Polished unlacquered
 Brushed

 Available color For the glass
 Enamel Soft White

#### Dimensions

H. 1200 mm W. 803 mm 16 kg

Glass dimensions

H. 270 mm W. 250 mm

**Light sources** 3×Led G9/5W. 220V

Class 1

Certifications

EC declaration of conformity