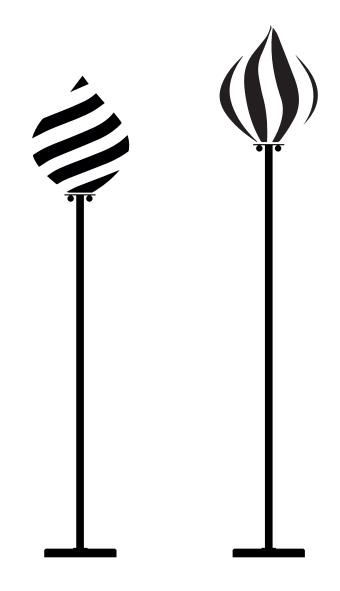

## Floor Lamp Balloon

Collection 04

#### **Delivery delays** 8 weeks

**Materials** Fluted brass, mouth blown glass Available finishes Brass Polished lacquered Brushed Unlacquered polished Nickel Polished lacquered Brushed **Available colors** Canne: Nero Bianco Blu Rosa Rosso For the glass Senape Grigio Viola Senape Bianco Spirale: Rosa Rosso Senape Verde Rosa Blu