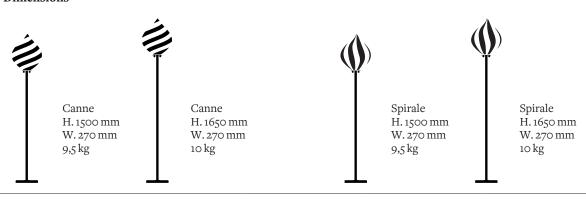

# Floor Lamp Balloon

Collection 04

Product sheet





# Product sheet

## Floor Lamp Balloon

Collection 04

#### **Delivery delays** 8 weeks

**Materials** Fluted brass, mouth blown glass Available finishes Brass Polished lacquered Brushed Unlacquered polished Nickel Polished lacquered Brushed **Available colors** Canne: Nero Bianco Blu Rosa Rosso For the glass Senape Grigio Viola Senape Bianco Spirale: Rosa Rosso Senape Verde Rosa Blu

#### **Dimensions**



### Glass dimensions

H. 360 mm W. 270 mm

#### **Light sources**

1 × Led E27 / 4,2 W. 220V Dimmable option : 1 × Led E27 / 4 W. 220V

#### Class 1

## Certifications

CE conformity

#### Notes

- Bulb is provided
- Additional charges for any changes or special orders
- As our lamps are handcrafted, the dimensions and finishes may vary slightly from one model to another
- As the glasses are mouth blowned, the colors may vary slightly from one model to another

#### **Electrical connection options**

Power cable: Black/210 cm Visible cable without switch

Visible cable with switch