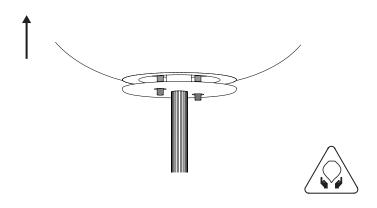

1h00

Number of people required

2

To set the lamp, follow those steps in this order: 3-4

Unscrew the two pieces while holding the glass.

Remove the glass carefully.

1

2