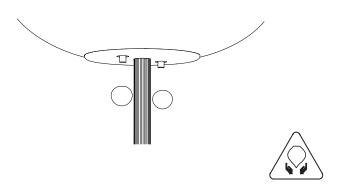

1h00

Number of people required

2

To set the lamp, follow those steps in this order: 3-4

Unscrew the two pieces while holding the glass.

Remove the glass carefully.

1

2