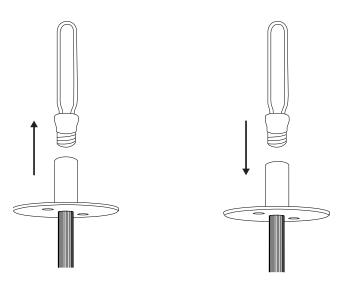

### Floor Lamp Balloon

Collection 04

3

Remove the bulb by pulling up.

4

Put back the glass thanks to the pieces.