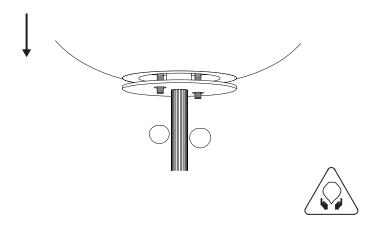

### Floor Lamp Balloon

Collection 04

3

Remove the bulb by pulling up.

4

Put back the glass thanks to the pieces.