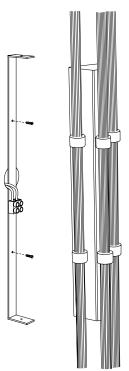

**Assembly time** 

1hoo

Number of people required

1

1

Free the plate.

2

Fix the plate to the wall with dowels.

# Wall lamp neon triple.2 - 103 Collection 01

3

Connect the wires to the mains.

4

Fixing the light to the plate.