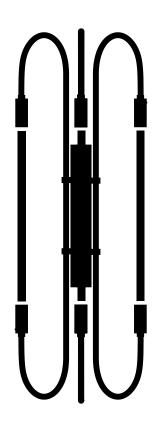

## Wall lamp neon triple.2 - 103 Collection 01

1

To change the neon tube, unscrew the retainer screw and slide the brass cylinder.

2

Unscrew the metal piece to release the connectic part.

3

Remove the neon tube by pulling it down.

### Wall lamp neon triple.2 - 103 Collection 01

4

Put off the opalin glass tube.

5

Change tube and do the steps backwards.