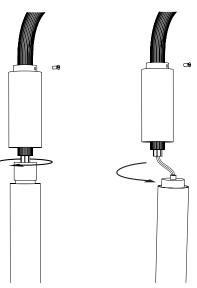

## Wall lamp neon triple.2 - 103 Collection 01

1

To change the neon tube, unscrew the retainer screw and slide the brass cylinder.

2

Unscrew the metal piece to release the connectic part.

3

Remove the neon tube by pulling it down.