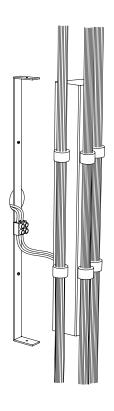

# Wall lamp neon triple.2 - 103 Collection 01

3

Connect the wires to the mains.

4

Fixing the light to the plate.