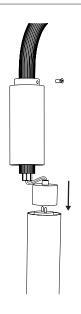

### Wall lamp neon triple.2 - 103 Collection 01

4

Put off the opalin glass tube.

5

Change tube and do the steps backwards.