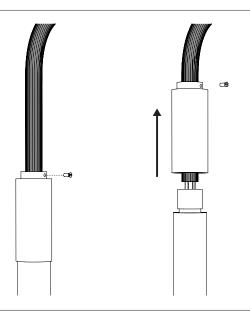

## Wall lamp neon triple.2 - 103 Collection 01

1

To change the neon tube, unscrew the retainer screw and slide the brass cylinder.

2

Unscrew the metal piece to release the connectic part.

3

Remove the neon tube by pulling it down.