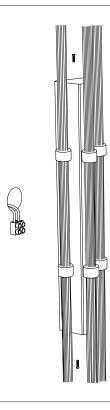

**Assembly time** 

1hoo

Number of people required

1

1

Free the plate.

2

Fix the plate to the wall with dowels.