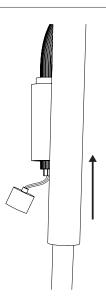

## Wall lamp neon triple.2 - 103 Collection 01

1

To change the neon tube, unscrew the retainer screw and slide the brass cylinder.

2

Unscrew the metal piece to release the connectic part.

3

Remove the neon tube by pulling it down.