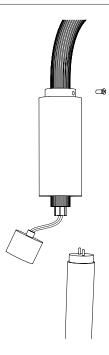

## Wall lamp neon triple.2 - 103 Collection 01

1

To change the neon tube, unscrew the retainer screw and slide the brass cylinder.

2

Unscrew the metal piece to release the connectic part.

3

Remove the neon tube by pulling it down.

### Wall lamp neon triple.2 - 103 Collection 01

4

Put off the opalin glass tube.

5

Change tube and do the steps backwards.