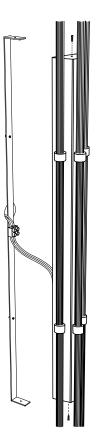

# Installation instructions

Wall lamp neon triple.1 - 170 Collection 01

Connect the wires to the mains.

4

Fixing the light to the plate.