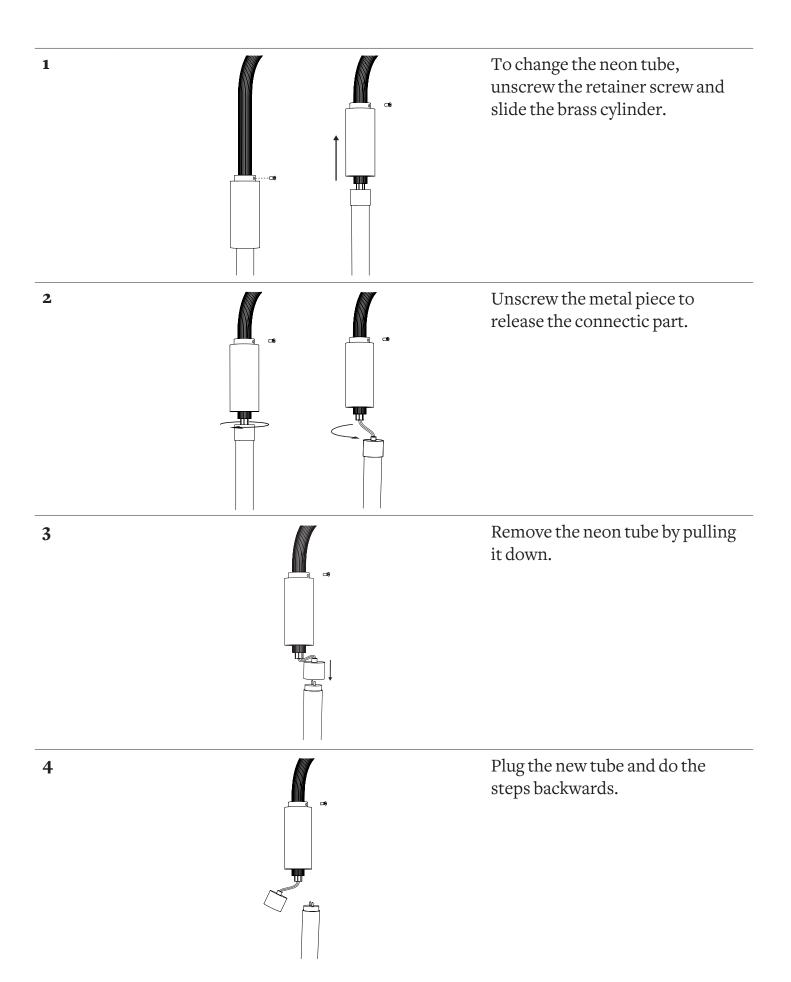

Wall lamp neon triple.1 - 170 Collection 01

Installation instructions



MAISON FONDÉE EN 2015



# Installation instructions

### Wall lamp neon triple.1 - 170 Collection 01

\_ \_ \_

#### Instructions

1

- Must be installed by a professional
- Handle items carefully
- Use appropriate screws and equipment
- Wear gloves during installation

Assembly time 1h00 Number of people required 1

#### Free the plate.

2



Fix the plate to the wall with dowels.



3

# Installation instructions

Wall lamp neon triple.1 - 170 Collection 01

Connect the wires to the mains.



4



Fixing the light to the plate.



### Installation instructions

## Wall lamp neon triple.1 - 170 Collection 01