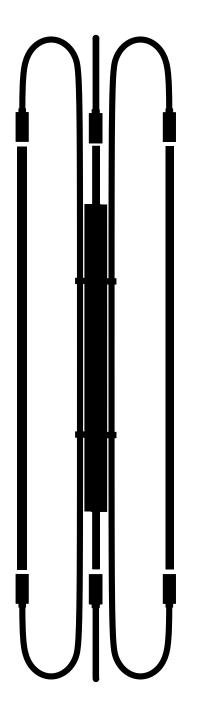

Wall lamp neon triple.1 - 170 Collection 01

Installation instructions

MAISON FONDÉE EN 2015

### Wall lamp neon triple.1 - 170 Collection 01

\_ \_ \_

## Wall lamp neon triple.1 - 170 Collection 01