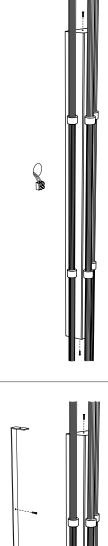

Wall lamp neon triple.1 - 170 Collection 01

Installation instructions



MAISON FONDÉE EN 2015



# Installation instructions

### Wall lamp neon triple.1 - 170 Collection 01

\_ \_ \_

#### Instructions

1

- Must be installed by a professional
- Handle items carefully
- Use appropriate screws and equipment
- Wear gloves during installation

Assembly time 1h00 Number of people required 1

#### Free the plate.

2



Fix the plate to the wall with dowels.



3

# Installation instructions

Wall lamp neon triple.1 - 170 Collection 01

Connect the wires to the mains.



4



Fixing the light to the plate.



### Installation instructions

## Wall lamp neon triple.1 - 170 Collection 01