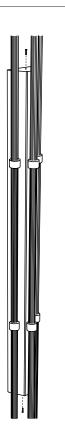

#### Instructions

1

- Must be installed by a professional
- Handle items carefully
- Use appropriate screws and equipment
- Wear gloves during installation

Assembly time 1h00 Number of people required 1