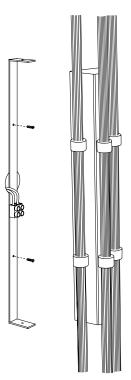

Assembly time

1h00

Number of people required

1

1

Free the plate.

2

Fix the plate to the wall with dowels.