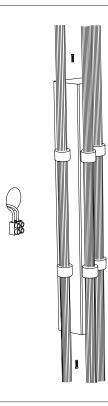

Assembly time

1h00

Number of people required

1

1

Free the plate.

2

Fix the plate to the wall with dowels.