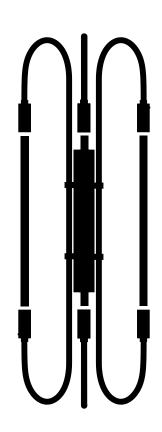

### Wall lamp neon triple.1 - 103 Collection 01

Installation instructions

#### Wall lamp neon triple.1 - 103 Collection 01

**Instructions** 

- Must be installed by a professional
- Handle items carefully
- $\bullet$  Use appropriate screws and equipment
- Wear gloves during installation

# Wall lamp neon triple.1 - 103 Collection 01