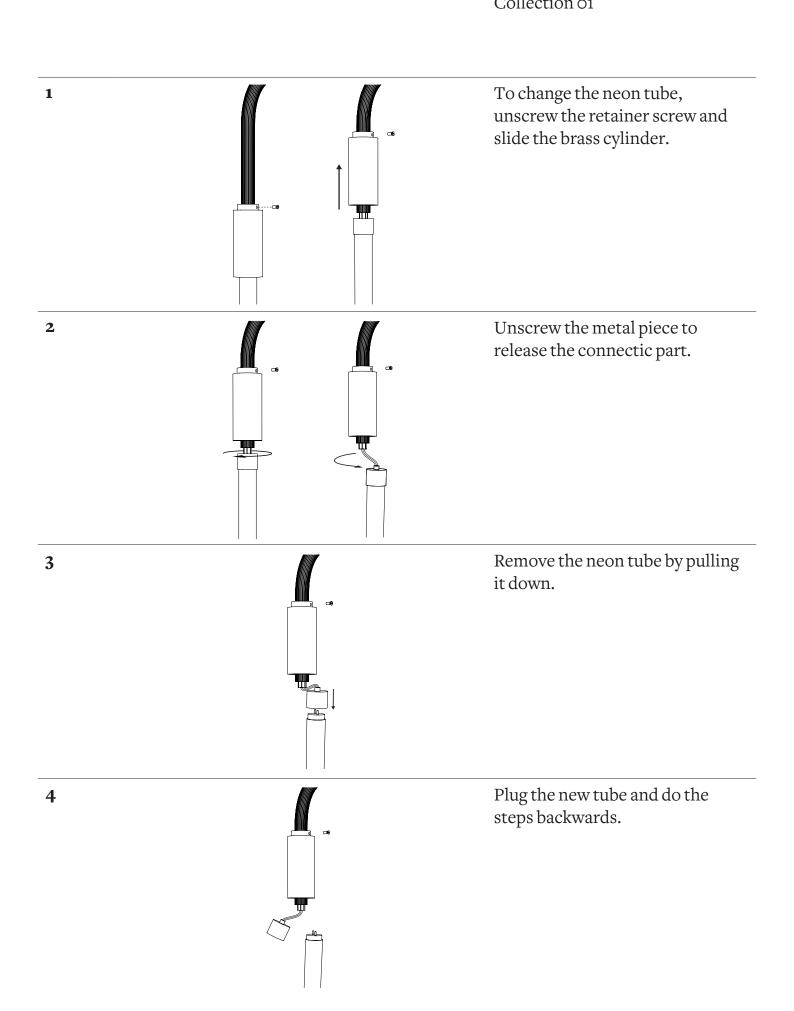

### Wall lamp neon triple.1 - 103 Collection 01

Installation instructions





### Installation instructions

#### Wall lamp neon triple.1 - 103 Collection 01

**Instructions** 

- Must be installed by a professional
- Handle items carefully
- $\bullet$  Use appropriate screws and equipment
- Wear gloves during installation

Assembly time

1h00

Number of people required

1

1



Free the plate.

2



Fix the plate to the wall with dowels.



## Installation instructions

#### Wall lamp neon triple.1 - 103 Collection 01

3



Connect the wires to the mains.

4



Fixing the light to the plate.



## Installation instructions

# Wall lamp neon triple.1 - 103 Collection 01