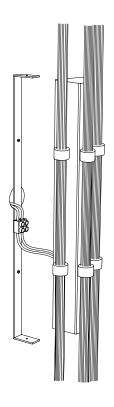

#### Wall lamp neon triple.1 - 103 Collection 01

3

Connect the wires to the mains.

4

Fixing the light to the plate.