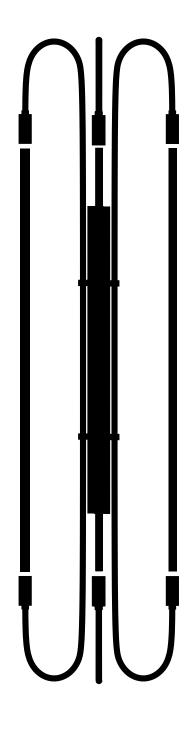

## Wall lamp neon triple - 170 Collection 01

## **Materials**

Fluted brass tube

Glass

#### **Dimensions**

Option 1

H. 1700 mm D. 110 mm W. 370 mm 5,5 kg

Option 2 - opalin glass

H.1700 mm D. 110 mm W. 370 mm 5,5 kg

#### Thread guard dimensions

H. 830 mm W. 60 mm