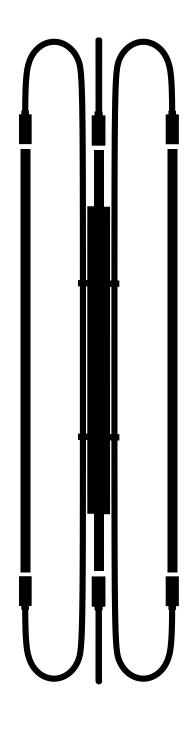

### Delivery delays

6 to 8 weeks

**Materials** Fluted brass, glass Available finishes Polished lacquered Brushed Brass Polished unlacquered Polished lacquered Nickel Brushed Available color Black Red wine Blue ink For tubes Red brick Green pie **Dimensions** Option 1 Option 2 - opalin glass H. 1700 mm H.1700 mm W. 370 mm W. 370 mm D. 230 mm D. 230 mm 7,30 kg 7,30 kg **Light sources** Class 1  $3 \times \text{Tube LED T8} / 17\text{W.} 220\text{V}$ Certifications EC declaration of conformity • Option 1: led tube only • Additional charges for any changes or **Notes** • Option 2: led tube lined with an opalin glass special orders tube (for a softer light) • As our lamps are handcrafted, the • LED tubes are provided dimensions and finishes may vary slightly from one model to another Thread guard dimensions H. 830 mm W. 60 mm