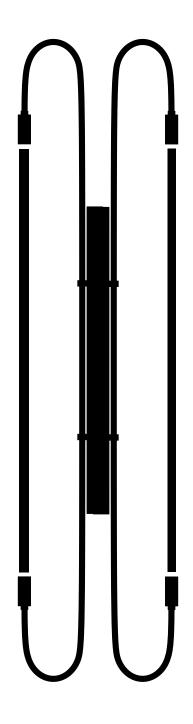

### Delivery delays

6 to 8 weeks

| Materials                 |                                              | Fluted brass, glass                                                       |                                                                                                                                                              |         |                                                                                                |
|---------------------------|----------------------------------------------|---------------------------------------------------------------------------|--------------------------------------------------------------------------------------------------------------------------------------------------------------|---------|------------------------------------------------------------------------------------------------|
| Available finishes        |                                              | Brass                                                                     | Polished lacque<br>Polished unlac                                                                                                                            |         | Brushed                                                                                        |
|                           |                                              | Nickel                                                                    | Polished lacque                                                                                                                                              | ered    | Brushed                                                                                        |
| Available color For tubes |                                              | Black                                                                     | Red wine                                                                                                                                                     | Blue in | ık                                                                                             |
| roi tubes                 |                                              | Red brick                                                                 | Green pie                                                                                                                                                    |         |                                                                                                |
| Dimensions                |                                              |                                                                           |                                                                                                                                                              |         |                                                                                                |
| H. W.                     | otion 1<br>1700 mm<br>370 mm<br>110 mm<br>kg |                                                                           | Option 2 - opalin glass H.1700 mm W. 370 mm D. 110 mm 5.5 kg                                                                                                 |         |                                                                                                |
| Light sources             |                                              | 2×Tube LED T8/17W.                                                        | 2 × Tube LED T8 / 17W. 220V                                                                                                                                  |         |                                                                                                |
| Certifications            |                                              | EC declaration of conformity                                              |                                                                                                                                                              |         |                                                                                                |
| Notes                     |                                              | <ul> <li>Option 2: led tube lin-<br/>tube (for a softer light)</li> </ul> | <ul> <li>Option 1: led tube only</li> <li>Option 2: led tube lined with an opalin glass tube (for a softer light)</li> <li>LED tubes are provided</li> </ul> |         | rges for any changes or<br>re handcrafted, the<br>d finishes may vary slightly<br>d to another |
| Thread guard dimension    | s                                            |                                                                           |                                                                                                                                                              |         |                                                                                                |
|                           | 830 mm<br>60 mm                              |                                                                           |                                                                                                                                                              |         |                                                                                                |