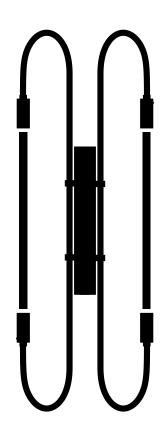

### **Dimensions**

Option 1

H. 1030 mm W. 370 mm D. 110 mm 3,6 kg

Option 2 - opalin glass

H.1030 mm W. 370 mm D. 110 mm 3,6 kg

| Light sources  | 2 × Tube LED T8 / 8W. 220V                                                                                                                                   | Class 1                                                                                                                                                                                             |
|----------------|--------------------------------------------------------------------------------------------------------------------------------------------------------------|-----------------------------------------------------------------------------------------------------------------------------------------------------------------------------------------------------|
| Certifications | EC declaration of conformity                                                                                                                                 |                                                                                                                                                                                                     |
| Notes          | <ul> <li>Option 1: led tube only</li> <li>Option 2: led tube lined with an opalin glass tube (for a softer light)</li> <li>LED tubes are provided</li> </ul> | <ul> <li>Additional charges for any changes or<br/>special orders</li> <li>As our lamps are handcrafted, the<br/>dimensions and finishes may vary slightly<br/>from one model to another</li> </ul> |

### Thread guard dimensions

H. 440 mm W. 60 mm