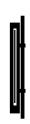

### **Dimensions**

Option 1

H. 1030 mm W. 370 mm D. 110 mm 3,6 kg

Option 2 - opalin glass

H.1030 mm W. 370 mm D. 110 mm 3,6 kg

| Light sources  | 2 × Tube LED T8 / 8W. 220V                                                                                                                                   | Class 1                                                                                                                                                                                             |
|----------------|--------------------------------------------------------------------------------------------------------------------------------------------------------------|-----------------------------------------------------------------------------------------------------------------------------------------------------------------------------------------------------|
| Certifications | EC declaration of conformity                                                                                                                                 |                                                                                                                                                                                                     |
| Notes          | <ul> <li>Option 1: led tube only</li> <li>Option 2: led tube lined with an opalin glass tube (for a softer light)</li> <li>LED tubes are provided</li> </ul> | <ul> <li>Additional charges for any changes or<br/>special orders</li> <li>As our lamps are handcrafted, the<br/>dimensions and finishes may vary slightly<br/>from one model to another</li> </ul> |

### Thread guard dimensions

H. 440 mm W. 60 mm