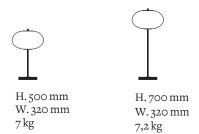

#### **Dimensions**

|  | VV. 320 IIIIII |  |
|--|----------------|--|
|  |                |  |
|  |                |  |

| Light sources | 1 × Led G9 / 4W. 220V dimmable | Glass 1 |
|---------------|--------------------------------|---------|
|---------------|--------------------------------|---------|