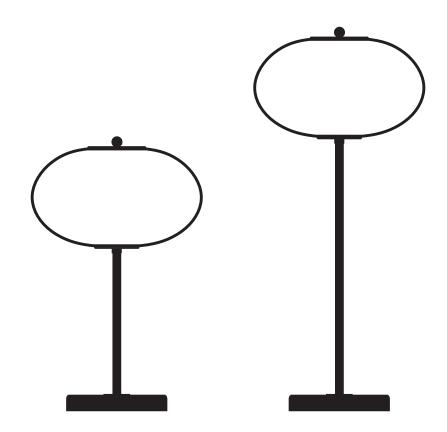

#### **Dimensions**

|  | VV. 320 IIIIII |  |
|--|----------------|--|
|  |                |  |
|  |                |  |

| Light sources | 1 × Led G9 / 4W. 220V dimmable | Glass 1 |
|---------------|--------------------------------|---------|
|---------------|--------------------------------|---------|