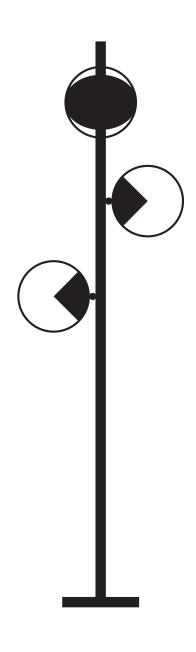

# Floor lamp Pop-Up

Collection 03

Product sheet

# Floor lamp Pop-Up

Collection 03

#### Dimensions

H. 1700 mm W. 510 mm 10 kg

220 mm

## Light sources

 $3 \times \text{Led G9} / 5\text{W.}$  220V Option dimmable:  $3 \times \text{Led G9} / 4\text{W.}$  220V Class 1