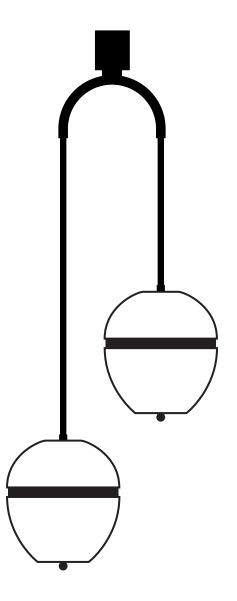

## Delivery delays

8 weeks

| Materials         Fluted brass, mouth blown glass sculpted with a diamond saw |                                                                                         |                                                             | 7                                                                                                                                                            |
|-------------------------------------------------------------------------------|-----------------------------------------------------------------------------------------|-------------------------------------------------------------|--------------------------------------------------------------------------------------------------------------------------------------------------------------|
| Available finishes                                                            | Brass                                                                                   | Polished lacquered<br>Polished unlacquered                  | Brushed                                                                                                                                                      |
|                                                                               | Nickel                                                                                  | Polished lacquered                                          | Brushed                                                                                                                                                      |
| <b>Available color</b><br>For the glass                                       | Enamel Soft Wh                                                                          | ite                                                         |                                                                                                                                                              |
| Dimensions                                                                    |                                                                                         |                                                             |                                                                                                                                                              |
| H. 1120<br>W. 4331<br>8,5 kg                                                  |                                                                                         |                                                             |                                                                                                                                                              |
| Glass dimensions                                                              | H. 270 mm<br>W. 250 mm                                                                  |                                                             |                                                                                                                                                              |
| Light sources                                                                 | 2 × Led G9 / 5W. 220V                                                                   | Class 1                                                     |                                                                                                                                                              |
| Certifications                                                                | EC declaration of con                                                                   | oformity                                                    |                                                                                                                                                              |
| Notes                                                                         | <ul> <li>Bulbs are optional</li> <li>Additional charges f<br/>special orders</li> </ul> | for any changes or dimension<br>from one r<br>• As the glas | nps are handcrafted, the<br>ns and finishes may vary slightly<br>nodel to another<br>sses are mouth blowned, the color<br>slightly from one model to another |