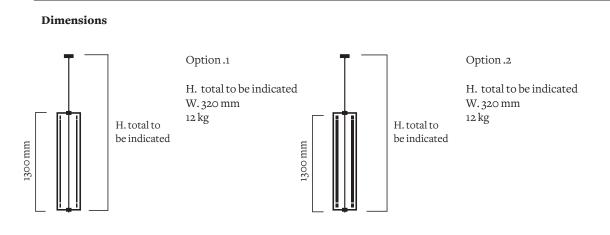

| Light sources  | 6 × Tube LED T8 / 17W. 220V                                                                                                                                  | Class 1                                                                                                                                                                                             |
|----------------|--------------------------------------------------------------------------------------------------------------------------------------------------------------|-----------------------------------------------------------------------------------------------------------------------------------------------------------------------------------------------------|
| Certifications | EC declaration of conformity                                                                                                                                 |                                                                                                                                                                                                     |
| Notes          | <ul> <li>Option 1: led tube only</li> <li>Option 2: led tube lined with an opalin glass tube (for a softer light)</li> <li>LED tubes are provided</li> </ul> | <ul> <li>Additional charges for any changes or<br/>special orders</li> <li>As our lamps are handcrafted, the<br/>dimensions and finishes may vary slightly<br/>from one model to another</li> </ul> |