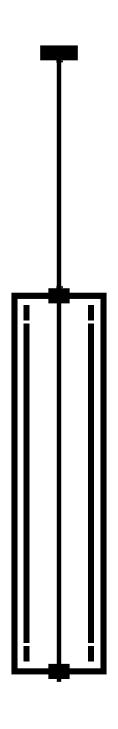

| Light sources  | 6 × Tube LED T8 / 17W. 220V                                                                                                                                  | Class 1                                                                                                                                                                                             |
|----------------|--------------------------------------------------------------------------------------------------------------------------------------------------------------|-----------------------------------------------------------------------------------------------------------------------------------------------------------------------------------------------------|
| Certifications | EC declaration of conformity                                                                                                                                 |                                                                                                                                                                                                     |
| Notes          | <ul> <li>Option 1: led tube only</li> <li>Option 2: led tube lined with an opalin glass tube (for a softer light)</li> <li>LED tubes are provided</li> </ul> | <ul> <li>Additional charges for any changes or<br/>special orders</li> <li>As our lamps are handcrafted, the<br/>dimensions and finishes may vary slightly<br/>from one model to another</li> </ul> |