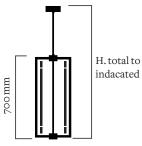

#### **Dimensions**

H. total to be

Option.1

H. total to be indicated W. 300 mm 10 kg

H. total to be indicated Option .2 - opalin glass

H. total to be indicated W. 300 mm 10 kg

| Light sources  | 6 × Tube LED T8 / 8W. 220V                                                                                                                                   | Class 1                                                                                                                                                                                             |
|----------------|--------------------------------------------------------------------------------------------------------------------------------------------------------------|-----------------------------------------------------------------------------------------------------------------------------------------------------------------------------------------------------|
| Certifications | EC declaration of conformity                                                                                                                                 |                                                                                                                                                                                                     |
| Notes          | <ul> <li>Option 1: led tube only</li> <li>Option 2: led tube lined with an opalin glass tube (for a softer light)</li> <li>LED tubes are provided</li> </ul> | <ul> <li>Additional charges for any changes or<br/>special orders</li> <li>As our lamps are handcrafted, the<br/>dimensions and finishes may vary slightly<br/>from one model to another</li> </ul> |