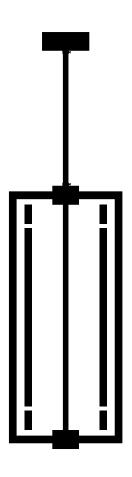

### Chandelier 11 Collection 01

#### **Dimensions**

H. total to be

Option.1

H. total to be indicated W. 300 mm 10 kg

H. total to be indicated Option .2 - opalin glass

H. total to be indicated W. 300 mm 10 kg

| Light sources  | 6 × Tube LED T8 / 8W. 220V                                                                                                                                   | Class 1                                                                                                                                                                                             |
|----------------|--------------------------------------------------------------------------------------------------------------------------------------------------------------|-----------------------------------------------------------------------------------------------------------------------------------------------------------------------------------------------------|
| Certifications | EC declaration of conformity                                                                                                                                 |                                                                                                                                                                                                     |
| Notes          | <ul> <li>Option 1: led tube only</li> <li>Option 2: led tube lined with an opalin glass tube (for a softer light)</li> <li>LED tubes are provided</li> </ul> | <ul> <li>Additional charges for any changes or<br/>special orders</li> <li>As our lamps are handcrafted, the<br/>dimensions and finishes may vary slightly<br/>from one model to another</li> </ul> |