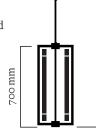

#### **Dimensions**

H. total to be

Option.1

H. total to be indicated W. 300 mm 10 kg

H. total to be indicated Option .2 - opalin glass

H. total to be indicated W. 300 mm 10 kg

| Light sources  | 6 × Tube LED T8 / 8W. 220V                                                                                                                                   | Class 1                                                                                                                                                                                             |
|----------------|--------------------------------------------------------------------------------------------------------------------------------------------------------------|-----------------------------------------------------------------------------------------------------------------------------------------------------------------------------------------------------|
| Certifications | EC declaration of conformity                                                                                                                                 |                                                                                                                                                                                                     |
| Notes          | <ul> <li>Option 1: led tube only</li> <li>Option 2: led tube lined with an opalin glass tube (for a softer light)</li> <li>LED tubes are provided</li> </ul> | <ul> <li>Additional charges for any changes or<br/>special orders</li> <li>As our lamps are handcrafted, the<br/>dimensions and finishes may vary slightly<br/>from one model to another</li> </ul> |