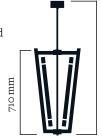

#### **Dimensions**

H. total to be indicated

H. total to be indicated

Option 2 - opalin glass

H. total to be indicated W. 385 mm 10 kg

| Light sources  | 6×Tube LED T8/8W. 220V                                                                                                                                       | Class 1                                                                                                                                                                                             |
|----------------|--------------------------------------------------------------------------------------------------------------------------------------------------------------|-----------------------------------------------------------------------------------------------------------------------------------------------------------------------------------------------------|
| Certifications | EC declaration of conformity                                                                                                                                 |                                                                                                                                                                                                     |
| Notes          | <ul> <li>Option 1: led tube only</li> <li>Option 2: led tube lined with an opalin glass tube (for a softer light)</li> <li>LED tubes are provided</li> </ul> | <ul> <li>Additional charges for any changes or<br/>special orders</li> <li>As our lamps are handcrafted, the<br/>dimensions and finishes may vary slightly<br/>from one model to another</li> </ul> |