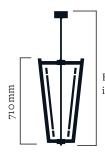

#### **Dimensions**

H. total to be indicated

H. total to be indicated

Option 2 - opalin glass

H. total to be indicated W. 385 mm 10 kg

| Light sources  | 6×Tube LED T8/8W. 220V                                                                                                                                       | Class 1                                                                                                                                                                                             |
|----------------|--------------------------------------------------------------------------------------------------------------------------------------------------------------|-----------------------------------------------------------------------------------------------------------------------------------------------------------------------------------------------------|
| Certifications | EC declaration of conformity                                                                                                                                 |                                                                                                                                                                                                     |
| Notes          | <ul> <li>Option 1: led tube only</li> <li>Option 2: led tube lined with an opalin glass tube (for a softer light)</li> <li>LED tubes are provided</li> </ul> | <ul> <li>Additional charges for any changes or<br/>special orders</li> <li>As our lamps are handcrafted, the<br/>dimensions and finishes may vary slightly<br/>from one model to another</li> </ul> |