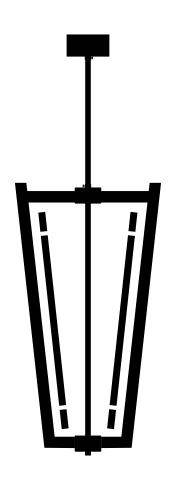

### Chandelier 05 Collection 01

#### **Dimensions**

H. total to be indicated

H. total to be indicated

Option 2 - opalin glass

H. total to be indicated W. 385 mm 10 kg

| Light sources  | 6×Tube LED T8/8W. 220V                                                                                                                                       | Class 1                                                                                                                                                                                             |
|----------------|--------------------------------------------------------------------------------------------------------------------------------------------------------------|-----------------------------------------------------------------------------------------------------------------------------------------------------------------------------------------------------|
| Certifications | EC declaration of conformity                                                                                                                                 |                                                                                                                                                                                                     |
| Notes          | <ul> <li>Option 1: led tube only</li> <li>Option 2: led tube lined with an opalin glass tube (for a softer light)</li> <li>LED tubes are provided</li> </ul> | <ul> <li>Additional charges for any changes or<br/>special orders</li> <li>As our lamps are handcrafted, the<br/>dimensions and finishes may vary slightly<br/>from one model to another</li> </ul> |