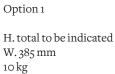

#### **Dimensions**

H. total to be indicated

H. total to be indicated

Option 2 - opalin glass

H. total to be indicated W. 385 mm 10 kg

| Light sources  | 6×Tube LED T8/8W. 220V                                                                                                                                       | Class 1                                                                                                                                                                                             |
|----------------|--------------------------------------------------------------------------------------------------------------------------------------------------------------|-----------------------------------------------------------------------------------------------------------------------------------------------------------------------------------------------------|
| Certifications | EC declaration of conformity                                                                                                                                 |                                                                                                                                                                                                     |
| Notes          | <ul> <li>Option 1: led tube only</li> <li>Option 2: led tube lined with an opalin glass tube (for a softer light)</li> <li>LED tubes are provided</li> </ul> | <ul> <li>Additional charges for any changes or<br/>special orders</li> <li>As our lamps are handcrafted, the<br/>dimensions and finishes may vary slightly<br/>from one model to another</li> </ul> |