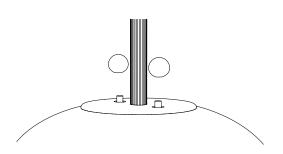

2

1

Unscrew the hook and insert the wires before screw it back.

2

Connect the wires to the mains after setting up the hook.

3

Pull up the thread guard after unscrewing the ring's screw.

4

Once set, screw it back.