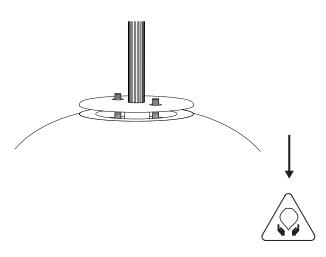

#### **Balloon**

Collection 04

To set the lamp, follow thoses steps in this order: 3-4

1

Unscrew the two pieces while holding the glass.

2

Remove the glass carefully.

### **Balloon**Collection 04

3

Unscrew the bulb to replace it.

4

Put back the glass thanks to the pieces.