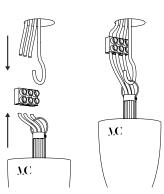

#### **Balloon**

Collection 04

To set the lamp, follow thoses steps in this order: 3-4

1

Unscrew the two pieces while holding the glass.

2

Remove the glass carefully.

### **Balloon**Collection 04

3

Unscrew the bulb to replace it.

4

Put back the glass thanks to the pieces.