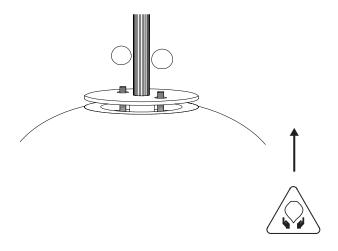

2

1

Unscrew the hook and insert the wires before screw it back.

2

Connect the wires to the mains after setting up the hook.

3

Pull up the thread guard after unscrewing the ring's screw.

4

Once set, screw it back.