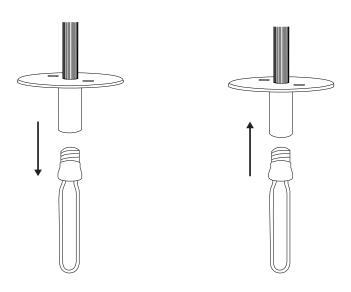

### **Balloon**Collection 04

3

Unscrew the bulb to replace it.

4

Put back the glass thanks to the pieces.