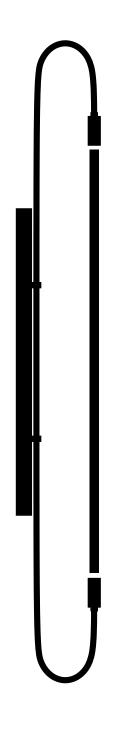

## Wall lamp neon simple 170 cm Collection 01 - opalin glass

Instructions

- Must be installed by a professional
- Handle items carefully
- Use appropriate screws and equipment
- Wear gloves during installation