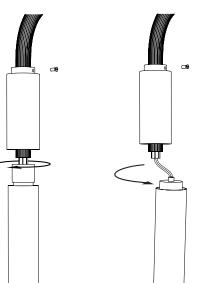

#### Wall lamp neon simple 170 cm Collection 01 - opalin glass

1

To change the neon tube, unscrew the retainer screw and slide the brass cylinder.

2

Unscrew the metal piece to release the connectic part.

3

Remove the neon tube by pulling it down.