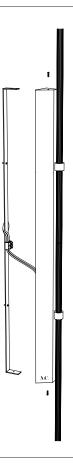

#### Wall lamp neon simple 170 cm Collection 01 - opalin glass

1

To change the neon tube, unscrew the retainer screw and slide the brass cylinder.

2

Unscrew the metal piece to release the connectic part.

3

Remove the neon tube by pulling it down.