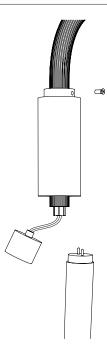

#### Wall lamp neon simple 170 cm Collection 01 - opalin glass

1

To change the neon tube, unscrew the retainer screw and slide the brass cylinder.

2

Unscrew the metal piece to release the connectic part.

3