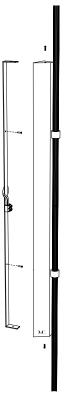

**Assembly time** 

1h00

Number of people required

1

1

Free the plate.

2

Fix the plate to the wall with dowels.

# Wall lamp neon simple 170 cm Collection 01 - opalin glass

3

Connect the wires to the mains.

4

Fix the light to the plate.