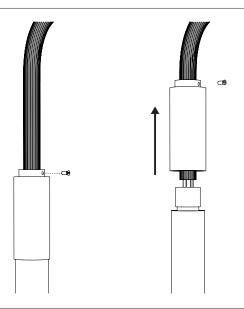

# Wall lamp neon simple 170 cm Collection 01 - opalin glass

4

Put off the opalin glass tube.

**5** 

Change tube and do the steps backwards.