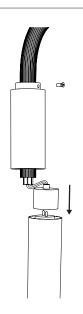

# Wall lamp neon simple 170 cm Collection 01 - opalin glass

4

Put off the opalin glass tube.

**5** 

Change tube and do the steps backwards.