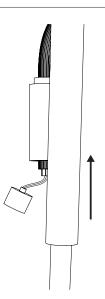

d by a professional
- Handle items carefully
- Use appropriate screws and equipment
- Wear gloves during installation

**Assembly time** 

1h00

Number of people required

1

1



Free the plate.

2



Fix the plate to the wall with dowels.



### Installation instructions

# Wall lamp neon simple 170 cm Collection 01 - opalin glass

3



Connect the wires to the mains.

4



Fix the light to the plate.



#### Installation instructions

#### Wall lamp neon simple 170 cm Collection 01 - opalin glass

1



To change the neon tube, unscrew the retainer screw and slide the brass cylinder.

2



Unscrew the metal piece to release the connectic part.

3



Remove the neon tube by pulling it down.



#### Installation instructions

# Wall lamp neon simple 170 cm Collection 01 - opalin glass

4



Put off the opalin glass tube.

**5** 



Change tube and do the steps backwards.