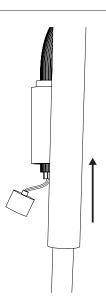

#### Wall lamp neon simple 103 cm Collection 01 - opalin glass

1

To change the neon tube, unscrew the retainer screw and slide the brass cylinder.

2

Unscrew the metal piece to release the connectic part.

3

Remove the neon tube by pulling it down.