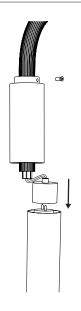

## Wall lamp neon simple 103 cm Collection 01 - opalin glass

4

Put off the opalin glass tube.

**5** 

Change tube and do the steps backwards.