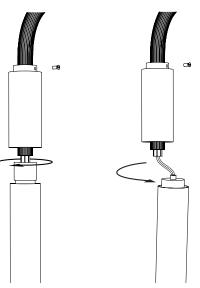

#### Wall lamp neon simple 103 cm Collection 01 - opalin glass

1

To change the neon tube, unscrew the retainer screw and slide the brass cylinder.

2

Unscrew the metal piece to release the connectic part.

3

Remove the neon tube by pulling it down.