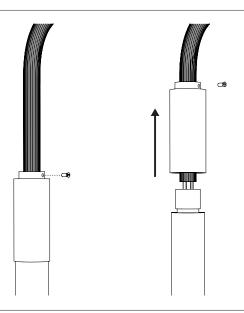

#### Wall lamp neon simple 103 cm Collection 01 - opalin glass

1

To change the neon tube, unscrew the retainer screw and slide the brass cylinder.

2

Unscrew the metal piece to release the connectic part.

3