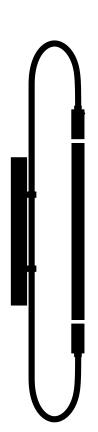

## Wall lamp neon simple 103 cm Collection 01 - opalin glass

Installation instructions

## Wall lamp neon simple 103 cm Collection 01 - opalin glass

**Instructions** 

- Must be installed by a professional
- Handle items carefully
- Use appropriate screws and equipment
- Wear gloves during installation