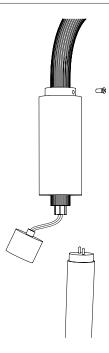

#### Wall lamp neon simple 103 cm Collection 01 - opalin glass

1

To change the neon tube, unscrew the retainer screw and slide the brass cylinder.

2

Unscrew the metal piece to release the connectic part.

3

Remove the neon tube by pulling it down.