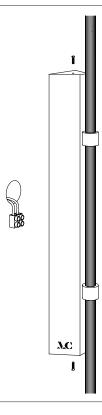

**Assembly time** 

1h00

Number of people required

1

1

Free the plate.2

2

Fix the plate to the wall with dowels.