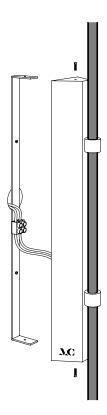

#### Wall lamp neon simple 103 cm Collection 01 - opalin glass

1

To change the neon tube, unscrew the retainer screw and slide the brass cylinder.

2

Unscrew the metal piece to release the connectic part.

3

Remove the neon tube by pulling it down.