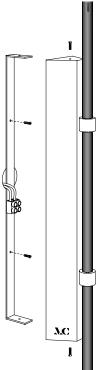

# Wall lamp neon simple 103 cm Collection 01 - opalin glass

3

Connect the wires to the mains.

4

Fix the light to the plate.