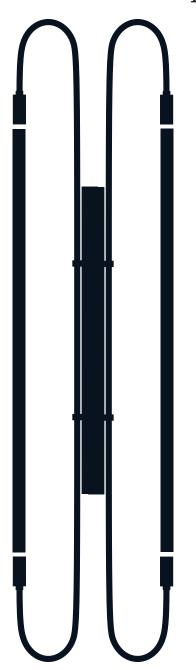

## Wall lamp neon double 170 cm Collection 01 - opalin glass

#### Instructions

1

- Must be installed by a professional
- Handle items carefully

- Use appropriate screws and equipment
- Wear gloves during installation

Assembly time 1hoo Number of people required 1