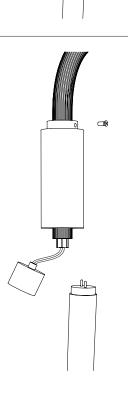

## Wall lamp neon double 170 cm Collection 01 - opalin glass

Put off the opalin glass tube.

Change tube and do the steps backwards.

5