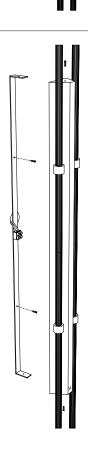

#### Free the plate.

Fix the plate to the wall with dowels.

2

3

# Wall lamp neon double 170 cm Collection 01 - opalin glass

Connect the wires to the mains.

Fix the light to the plate.