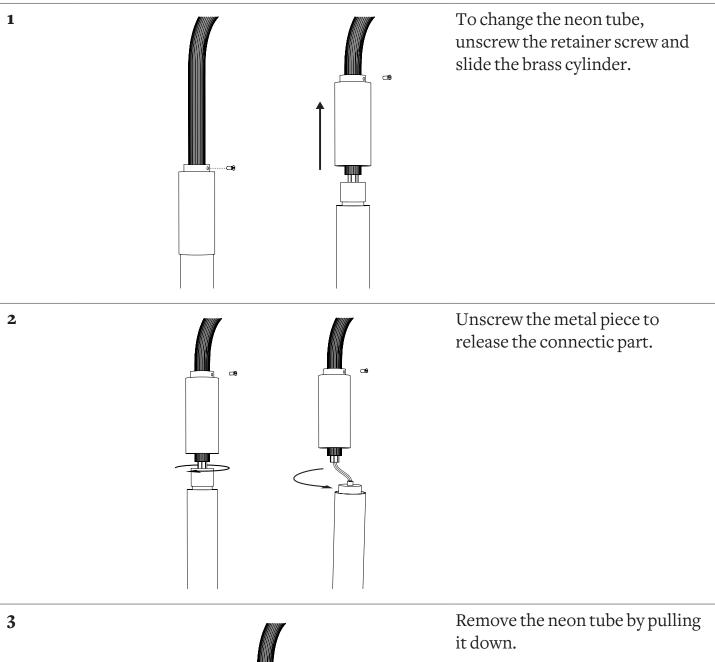

## Wall lamp neon double 170 cm Collection 01 - opalin glass

Put off the opalin glass tube.

Change tube and do the steps backwards.

5