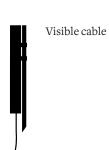

el Soft White Rich Grey Opale Grey

Mustard Yellow Soft Rose Jade Green

#### **Dimensions**



H. 1340mm W. 252 mm 6,8 kg

| Glass dimensions | H. 350 mm<br>W. 252 mm       |         |  |
|------------------|------------------------------|---------|--|
| Light sources    | 1×Led G9/5W. 220V            | Class 1 |  |
| Certifications   | EC declaration of conformity |         |  |

er timeations EG declaration of comorning

Bulbs are optionalAdditional charges for any changes or special orders

- As our lamps are handcrafted, the dimensions and finishes may vary slightly from one model to another
- As the glasses are mouth blowned, the colors may vary slightly from one model to another

#### Thread guard dimensions

**Notes** 

H. 980 mm W. 60 mm

#### **Electrical connection options**