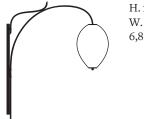

#### **Dimensions**

H. 1340mm W. 252 mm 6,8 kg

| Glass dimensions | H. 350 mm<br>W. 252 mm       |         |  |
|------------------|------------------------------|---------|--|
| Light sources    | 1×Led G9/5W. 220V            | Class 1 |  |
| Certifications   | EC declaration of conformity |         |  |