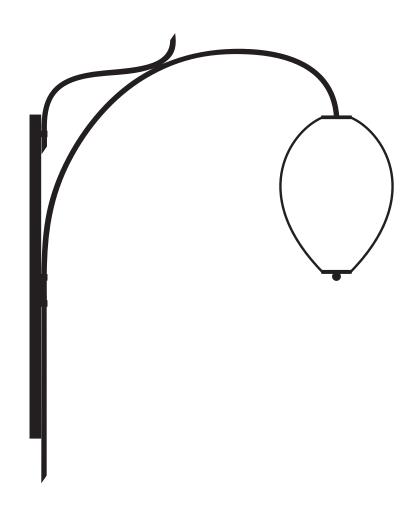

# Wall lamp China 10 Collection 02

Product sheet

# Wall lamp China 10 Collection 02

#### **Dimensions**

H. 1340mm W. 252 mm 6,8 kg

| Glass dimensions | H. 350 mm<br>W. 252 mm       |         |  |
|------------------|------------------------------|---------|--|
| Light sources    | 1×Led G9/5W. 220V            | Class 1 |  |
| Certifications   | EC declaration of conformity |         |  |

#### Thread guard dimensions

**Notes** 

H. 980 mm W. 60 mm