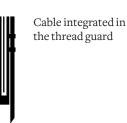

amel Soft White Rich Grey Opale Grey

Mustard Yellow Soft Rose Jade Green

#### **Dimensions**



H. 1340mm W. 252 mm 6,8 kg

| Glass dimensions | H. 350 mm<br>W. 252 mm       |         |  |
|------------------|------------------------------|---------|--|
| Light sources    | 1×Led G9/5W. 220V            | Class 1 |  |
| Certifications   | EC declaration of conformity |         |  |

er timeations EG declaration of comorning

Bulbs are optionalAdditional charges for any changes or special orders

- As our lamps are handcrafted, the dimensions and finishes may vary slightly from one model to another
- As the glasses are mouth blowned, the colors may vary slightly from one model to another

#### Thread guard dimensions

**Notes** 

H. 980 mm W. 60 mm

#### **Electrical connection options**