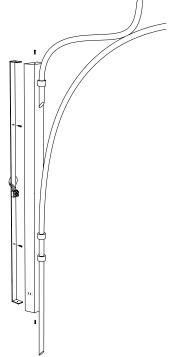

#### Free the plate.

3

Installation instructions

Connect the wires to the mains.

Fix the light to the plate.

4

1

2