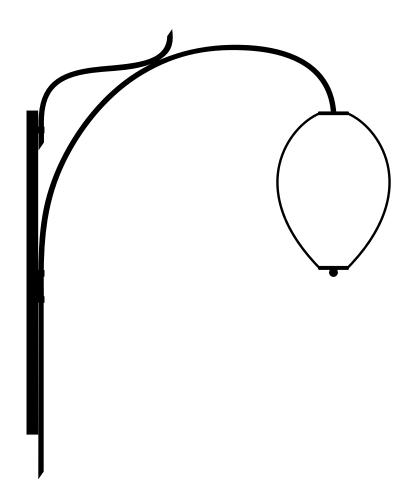

Wall lamp China 10 Collection 02

Installation instructions

### Wall lamp China 10 Collection 02