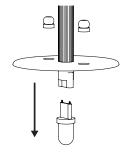

# Installation instructions

To set the lamp, follow thoses steps in this order: 3 - 4

Unscrew the two pieces while holding the glass.

Remove the glass carefully.

3

## Installation instructions

Remove the bulb by pulling it down.

4

Put the glass back thanks to the pieces.