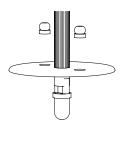

## Installation instructions

Remove the bulb by pulling it down.

4

Put the glass back thanks to the pieces.