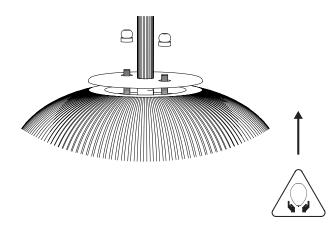

## Installation instructions

Remove the bulb by pulling it down.

4

Put the glass back thanks to the pieces.