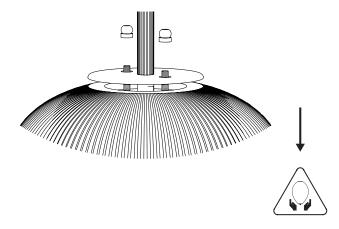

# Installation instructions

To set the lamp, follow thoses steps in this order: 3 - 4

Unscrew the two pieces while holding the glass.

Remove the glass carefully.

3