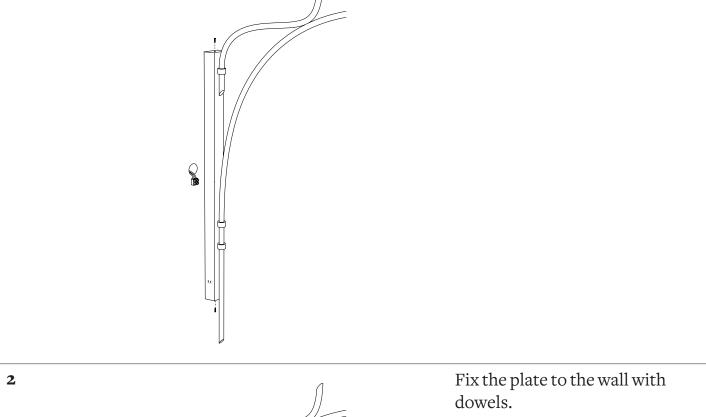

#### Free the plate.

3

Installation instructions

Connect the wires to the mains.

Fix the light to the plate.

4

1

2