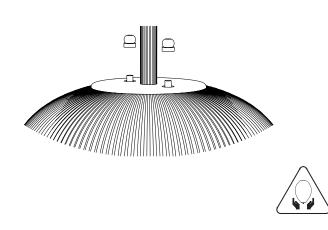

# Installation instructions

To set the lamp, follow thoses steps in this order: 3 - 4

Unscrew the two pieces while holding the glass.

Remove the glass carefully.

3