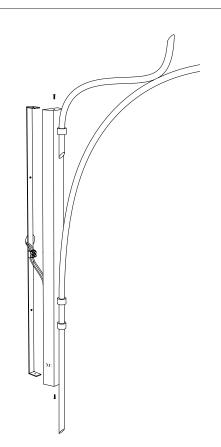

#### Free the plate.

3

Installation instructions

Connect the wires to the mains.

Fix the light to the plate.

4

1

2