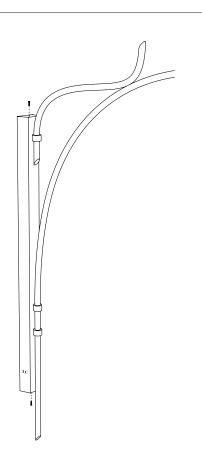

#### Free the plate.

3

Installation instructions

Connect the wires to the mains.

Fix the light to the plate.

4

1

2