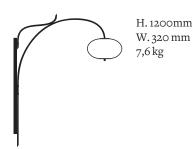

#### **Dimensions**

| Glass dimensions |  |
|------------------|--|
|                  |  |

H. 190 mm W. 320 mm

Light sources

1×Led G9/5W.220V

Class 1