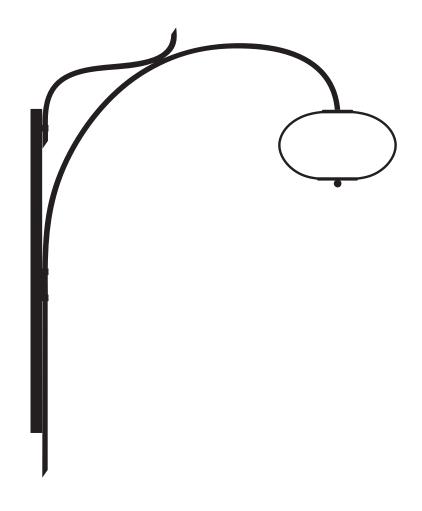

### Wall lamp China 07 Collection 02

#### **Dimensions**

| Glass dimensions |  |
|------------------|--|
|                  |  |

H. 190 mm W. 320 mm

Light sources

1×Led G9/5W.220V

Class 1

#### Thread guard dimensions

H. 830 mm W. 60 mm