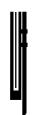

* 12 to 14 weeks

.

#### **Materials**



#### Mouth blown glass sculpted with diamond saw

#### Available finishes





#### **Available colors**

For the glass

Enamel Soft White



Rich Grey



Opale Grey







#### **Dimensions**



| Glass dimensions |  |
|------------------|--|
|                  |  |

H. 190 mm W. 320 mm

Light sources

1×Led G9/5W.220V

Class 1

#### Certifications

EC declaration of conformity

#### Notes

- Bulbs are optional
- Additional charges for any changes or special orders
- As our lamps are handcrafted, the dimensions and finishes may vary slightly from one model to another
- As the glasses are mouth blowned, the colors may vary slightly from one model to another

#### Thread guard dimensions

H. 830 mm W. 60 mm

#### **Electrical connection options**



Cable integrated in the thread guard



Visible cable



Visible cable and switch