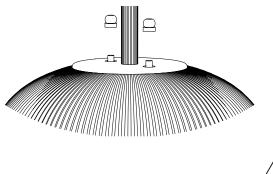

### Wall lamp China 07 Collection 02

To set the lamp, follow thoses steps in this order: 3-4

1

2

Unscrew the two pieces while holding the glass.

Remove the glass carefully.

#### Wall lamp China 07 Collection 02

3

Remove the bulb by pulling it down.

4

Put the glass back thanks to the pieces.