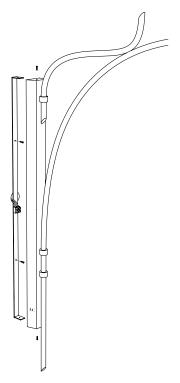

### Wall lamp China 07 Collection 02

3

Connect the wires to the mains.

4

Fix the light to the plate.