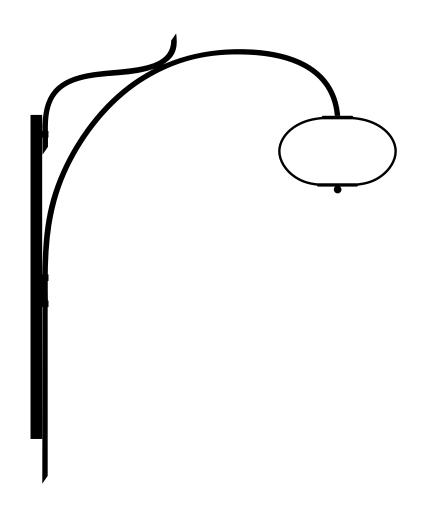

#### Wall lamp China 07 Collection 02

Installation instructions

#### Wall lamp China 07 Collection 02

Instructions

- Must be installed by a professional
- Handle items carefully
- Use appropriate screws and equipment
- Wear gloves during installation

**Assembly time** 