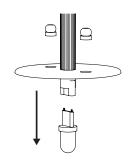

### Wall lamp China 07 Collection 02

To set the lamp, follow thoses steps in this order: 3-4

1

2

Unscrew the two pieces while holding the glass.

Remove the glass carefully.

#### Wall lamp China 07 Collection 02

3

Remove the bulb by pulling it down.

4

Put the glass back thanks to the pieces.