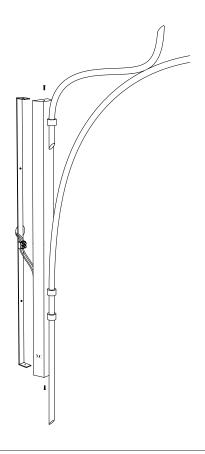

### Wall lamp China 07 Collection 02

To set the lamp, follow thoses steps in this order: 3-4

1

2

Unscrew the two pieces while holding the glass.

Remove the glass carefully.

#### Wall lamp China 07 Collection 02

3

Remove the bulb by pulling it down.

4

Put the glass back thanks to the pieces.