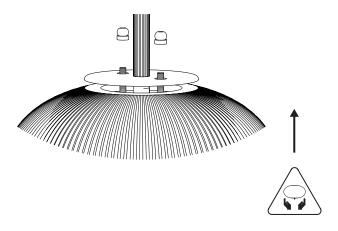

### Wall lamp China 07 Collection 02

To set the lamp, follow thoses steps in this order: 3-4

1

2

Unscrew the two pieces while holding the glass.

Remove the glass carefully.

#### Wall lamp China 07 Collection 02

3

Remove the bulb by pulling it down.

4

Put the glass back thanks to the pieces.