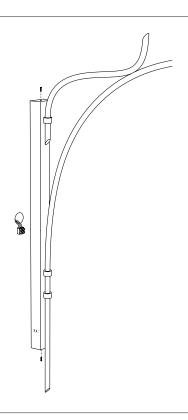

1h30

Number of people required

2.

1

Free the plate.

2

Fix the plate to the wall with dowels.