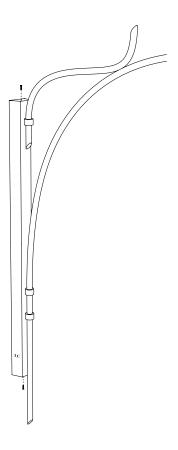

1h30

Number of people required

2.

1

Free the plate.

2

Fix the plate to the wall with dowels.

### Wall lamp China 07 Collection 02

3

Connect the wires to the mains.

4

Fix the light to the plate.