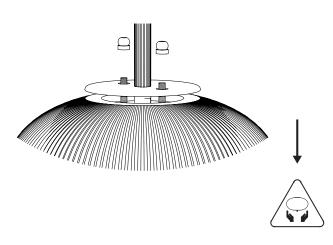

### Wall lamp China 07 Collection 02

To set the lamp, follow thoses steps in this order: 3-4

1

2

Unscrew the two pieces while holding the glass.

Remove the glass carefully.

#### Wall lamp China 07 Collection 02

3

Remove the bulb by pulling it down.

4

Put the glass back thanks to the pieces.