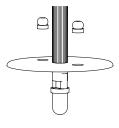

1h30

Number of people required

2.

1

Free the plate.

2

Fix the plate to the wall with dowels.

### Wall lamp China 07 Collection 02

3

Connect the wires to the mains.

4

Fix the light to the plate.