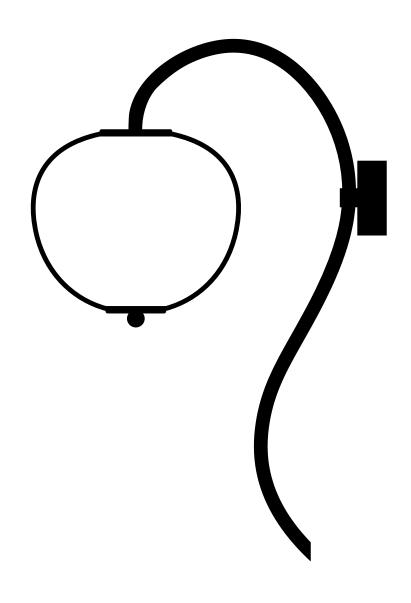

## Wall lamp China 03 Collection 02

#### **Dimensions**

H. 620 mm W. 262 mm 4,5 kg

## **Glass dimensions**

H. 229 mm W. 262 mm

## Thread guard dimensions

D. 30 mm Ø. 100 mm