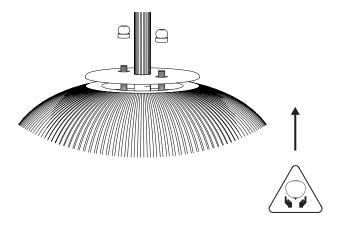

#### Wall lamp China 03 Collection 02

4

Remove the bulb by pulling it down.

Put the glass back thanks to the pieces.