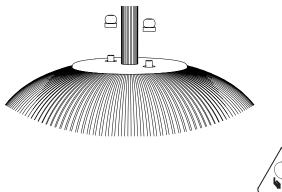

#### Wall lamp China 03 Collection 02

To set the lamp, follow thoses steps in this order: 3-4

1

2

Unscrew the two pieces while holding the glass.

Remove the glass carefully.