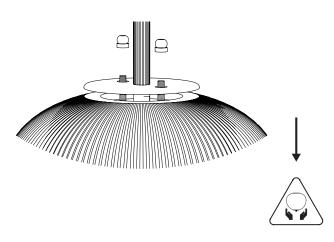

#### Wall lamp China 03 Collection 02

4

Remove the bulb by pulling it down.

Put the glass back thanks to the pieces.