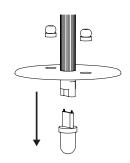

#### Wall lamp China 03 Collection 02

To set the lamp, follow thoses steps in this order: 3-4

1

2

Unscrew the two pieces while holding the glass.

Remove the glass carefully.