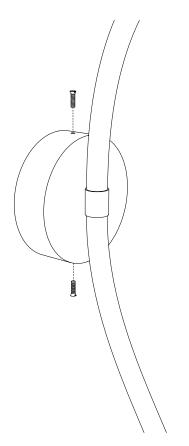

Number of people required

2.

1

Free the plate.

2

Fix the plate to the wall with dowels.

### Wall lamp China 03 Collection 02

3

Connect the wires to the mains.

4

Fix the light to the plate.