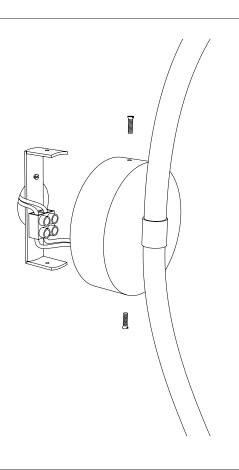

### Wall lamp China 03 Collection 02

3

Connect the wires to the mains.

4

Fix the light to the plate.