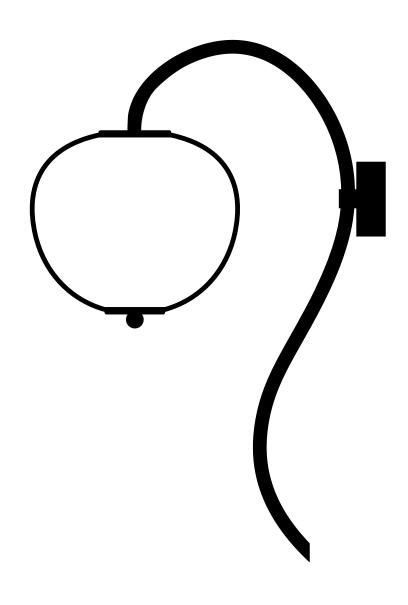

#### Wall lamp China 03 Collection 02

**Installation** instructions

#### Wall lamp China 03 Collection 02

Instructions

- Must be installed by a professional
- Handle items carefully
- Use appropriate screws and equipment
- Wear gloves during installation

Assembly time

1hoo