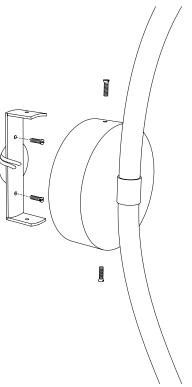

Number of people required

2.

1

Free the plate.

2

Fix the plate to the wall with dowels.

### Wall lamp China 03 Collection 02

3

Connect the wires to the mains.

4

Fix the light to the plate.