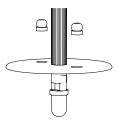

#### Wall lamp China 03 Collection 02

To set the lamp, follow thoses steps in this order: 3-4

1

2

Unscrew the two pieces while holding the glass.

Remove the glass carefully.