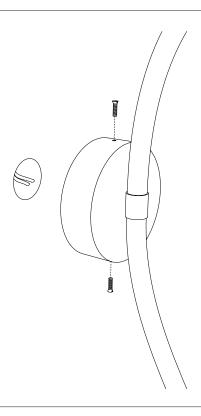

Number of people required

2.

1

Free the plate.

2

Fix the plate to the wall with dowels.