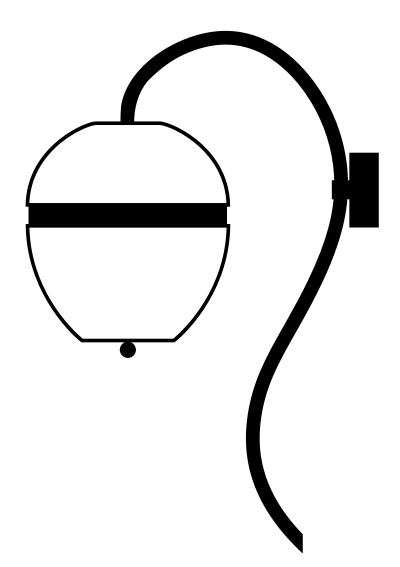

### Wall lamp China 02 Collection 02

#### Instructions

1

- Must be installed by a professional
- Handle items carefully
- Use appropriate screws and equipment
- Wear gloves during installation

Assembly time 1h00 Number of people required 2