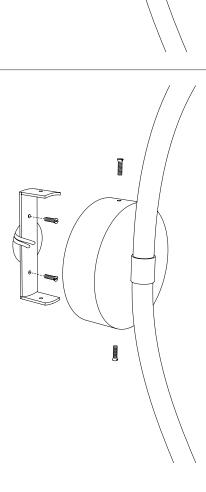

### Free the plate.

Fix the plate to the wall with dowels.

2

3

Installation instructions

Connect the wires to the mains.

4

Fix the light to the plate.

1

2