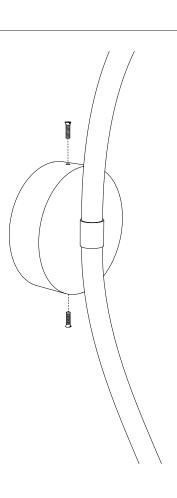

### Free the plate.

Fix the plate to the wall with dowels.

2

3

Installation instructions

Connect the wires to the mains.

4

Fix the light to the plate.

1

2