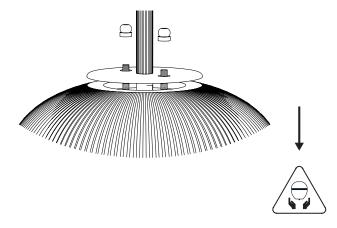

### Free the plate.

Fix the plate to the wall with dowels.

2

3

Installation instructions

Connect the wires to the mains.

4

Fix the light to the plate.