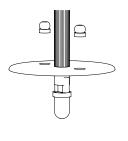

# Installation instructions

To set the lamp, follow thoses steps in this order: 3 - 4

Unscrew the two pieces while holding the glass.

Remove the glass carefully.

3