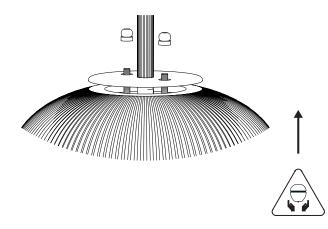

### Free the plate.

Fix the plate to the wall with dowels.

2

3

Installation instructions

Connect the wires to the mains.

4

Fix the light to the plate.