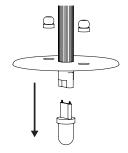

## Installation instructions

Remove the bulb by pulling it down.

4

Put the glass back thanks to the pieces.