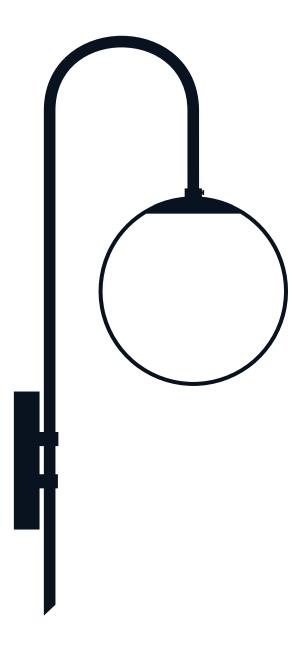

## Wall lamp 06

Collection 01

**Installation** instructions

#### Wall lamp 06

Collection 01

Instructions

- Must be installed by a professional
- Handle items carefully
- Use appropriate screws and equipment
- Wear gloves during installation

Assembly time

1h30

 ${\bf Number\, of\, people\, required}$ 

1

1

Free the plate.

2

Fix the plate to the wall with dowels.

3

Connect the wires to the mains.

4

Fix the light to the plate.