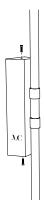

1

1

Free the plate.

2

Fix the plate to the wall with dowels.

3

Connect the wires to the mains.

4

Fix the light to the plate.