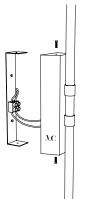

1

1

Free the plate.

2

Fix the plate to the wall with dowels.

3

Connect the wires to the mains.

4