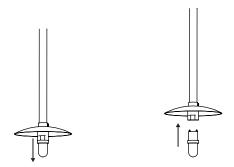

1

1

Free the plate.

2

Fix the plate to the wall with dowels.

3

Connect the wires to the mains.

4

Fix the light to the plate.