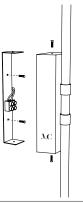

1

1

Free the plate.

2

Fix the plate to the wall with dowels.

3

Connect the wires to the mains.

4