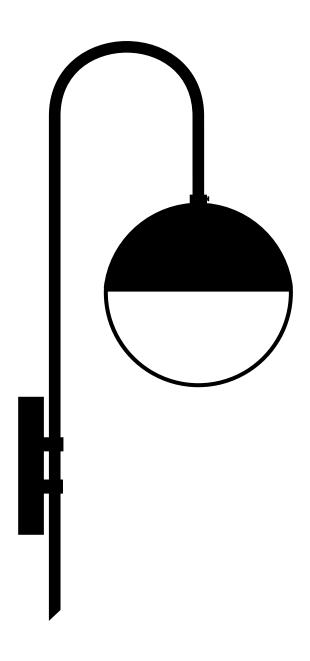

### **Wall lamp 01** Collection 01

#### **Dimensions**

H. 770 mm W. 250 mm 5 kg

Diameter of the glass sphere

250 mm

Light source

1 × Led G9 / 5W. 220V

Class 1 IP44

Certifications

#### Thread guard dimensions

H. 180 mm W. 60 mm