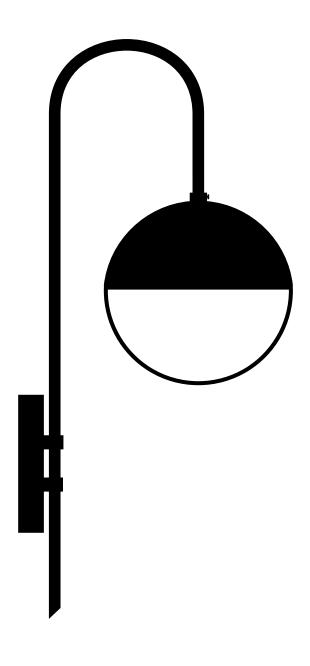

### Wall lamp 01

Collection 01

**Installation** instructions

#### Wall lamp 01

Collection 01

Instructions

- Must be installed by a professional
- Handle items carefully
- Use appropriate screws and equipment
- Wear gloves during installation

Assembly time

1h30

 ${\bf Number\, of\, people\, required}$ 