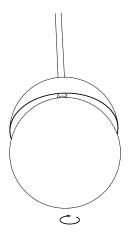

#### Wall lamp 01

Collection 01

1

For light bulb remplacement. Unscrew the glass globe.

2

Insert the light source into the base.

3

Screw the glass globe up to the resistor. Beware! Do not tighten stronger

than natural resistance