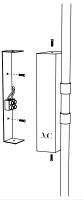

1

1

Free the plate.

2

Fix the plate to the wall with dowels.

3

Connect the wires to the mains.

4