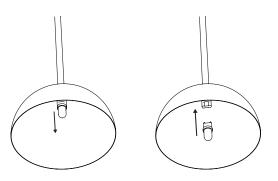

#### Wall lamp 01

Collection 01

1

For light bulb remplacement. Unscrew the glass globe.

2

Insert the light source into the base.

3

Screw the glass globe up to the resistor. Beware! Do not tighten stronger

than natural resistance