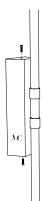

1

1

Free the plate.

2

Fix the plate to the wall with dowels.

3

Connect the wires to the mains.

4

Fix the light to the plate.