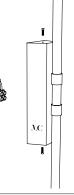

1

1

Free the plate.

2

Fix the plate to the wall with dowels.

3

Connect the wires to the mains.

4