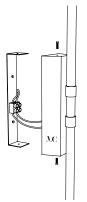

1

1

Free the plate.

2

Fix the plate to the wall with dowels.

3

Connect the wires to the mains.

4

Fix the light to the plate.