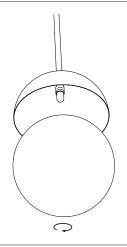

#### Wall lamp 01

Collection 01

1

For light bulb remplacement. Unscrew the glass globe.

2

Insert the light source into the base.

3

Screw the glass globe up to the resistor. Beware! Do not tighten stronger

than natural resistance