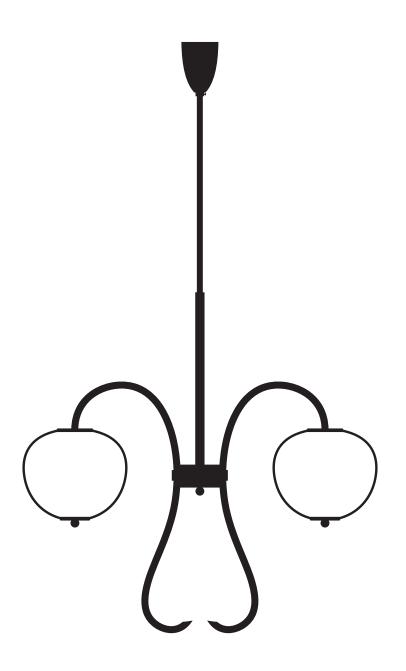

## Triple chandelier China 03

Collection 02

#### Materials

Brass tube

Mouth blown glass sculpted with diamond saw

#### Dimensions

H. 1200 mm W. 815 mm 15 kg

#### Glasses dimensions

H. 229 mm W. 262 mm