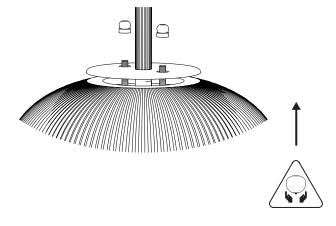

### Triple chandelier China 03

Collection 02

3

4

Remove the bulb by pulling it down.

Put back the glass thanks to the pieces.