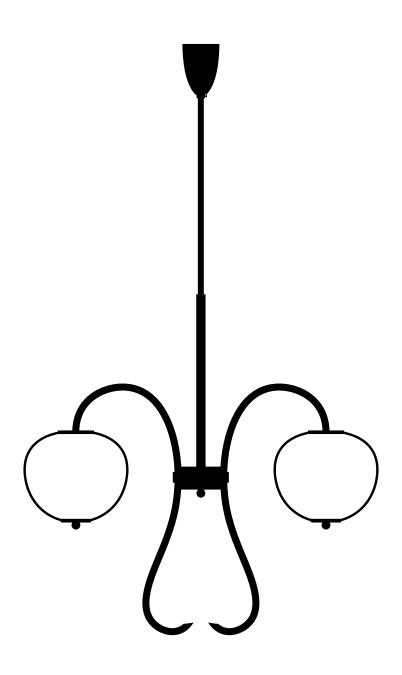

### Triple chandelier China 03 Collection 02

Installation instructions

#### Triple chandelier China 03

Collection 02

Instructions

- Must be installed by a professional
- Handle items carefully
- Use appropriate screws and equipment
- Wear gloves during installation

**Assembly time** 