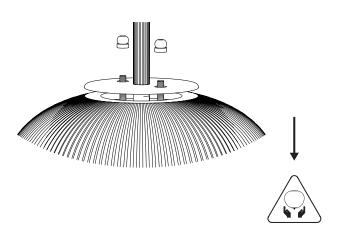

#### Triple chandelier China 03

Collection 02

To set the lamp, follow thoses steps in this order: 3-4

Unscrew the two pieces while holding the glass.

Remove the glass carefully.

### Triple chandelier China 03

Collection 02

3

4

Remove the bulb by pulling it down.

Put back the glass thanks to the pieces.