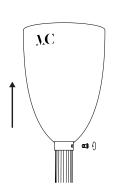

### Triple chandelier China 03

Collection 02

3

4

Remove the bulb by pulling it down.

Put back the glass thanks to the pieces.