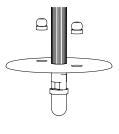

### Triple chandelier China 03

Collection 02

3

4

Remove the bulb by pulling it down.

Put back the glass thanks to the pieces.