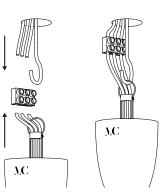

#### Triple chandelier China 03

Collection 02

To set the lamp, follow thoses steps in this order: 3-4

Unscrew the two pieces while holding the glass.

Remove the glass carefully.