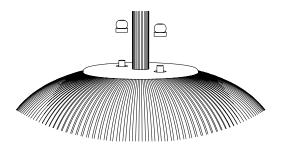

1h30

Number of people required

2

1

Unscrew the hook and insert the wires before screw it back.

2

Connect the wires to the mains after setting up the hook.

3

Pull up the thread guard after unscrewing the ring's screw.

4

Once set, screw it back.

1

2