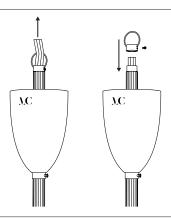

1h30

Number of people required

2

1

Unscrew the hook and insert the wires before screw it back.

2

Connect the wires to the mains after setting up the hook.

3

Pull up the thread guard after unscrewing the ring's screw.

4

Once set, screw it back.

1

2