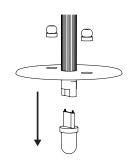

Pull up the thread guard after unscrewing the ring's screw.

4

Once set, screw it back.

1

2