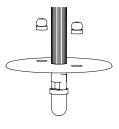

Pull up the thread guard after unscrewing the ring's screw.

4

Once set, screw it back.

1

2