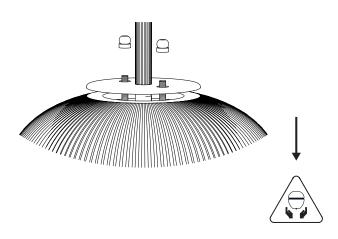

#### Triple chandelier China 02

Collection 02

3

Remove the bulb by pulling it down.

4

Put back the glass thanks to the pieces.