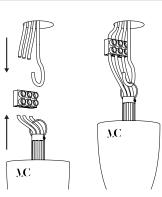

1h30

Number of people required

2

1

Unscrew the hook and insert the wires before screw it back.

2

Connect the wires to the mains after setting up the hook.

3

Pull up the thread guard after unscrewing the ring's screw.

4

Once set, screw it back.

1

2