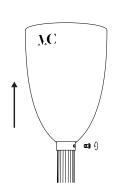

### Triple chandelier China 02

Collection 02

To set the lamp, follow thoses steps in this order: 3-4

Unscrew the two pieces while holding the glass.

Remove the glass carefully.

#### Triple chandelier China 02

Collection 02

3

Remove the bulb by pulling it down.

4

Put back the glass thanks to the pieces.