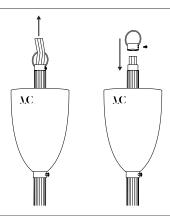

1h30

Number of people required

2

1

Unscrew the hook and insert the wires before screw it back.

2

Connect the wires to the mains after setting up the hook.

3

Pull up the thread guard after unscrewing the ring's screw.

4

Once set, screw it back.

1

2