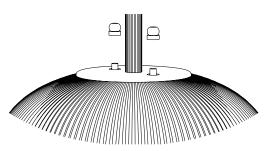

1h30

Number of people required

2

1

Unscrew the hook and insert the wires before screw it back.

2

Connect the wires to the mains after setting up the hook.

3