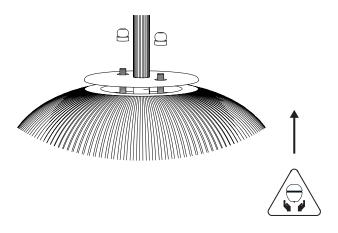

### Triple chandelier China 02

Collection 02

To set the lamp, follow thoses steps in this order: 3-4

Unscrew the two pieces while holding the glass.

Remove the glass carefully.

#### Triple chandelier China 02

Collection 02

3

Remove the bulb by pulling it down.

4

Put back the glass thanks to the pieces.