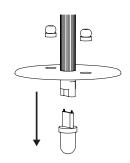

1h30

Number of people required

2

1

Unscrew the hook and insert the wires before screw it back.

2

Connect the wires to the mains after setting up the hook.

3

Pull up the thread guard after unscrewing the ring's screw.

4

Once set, screw it back.

1

2