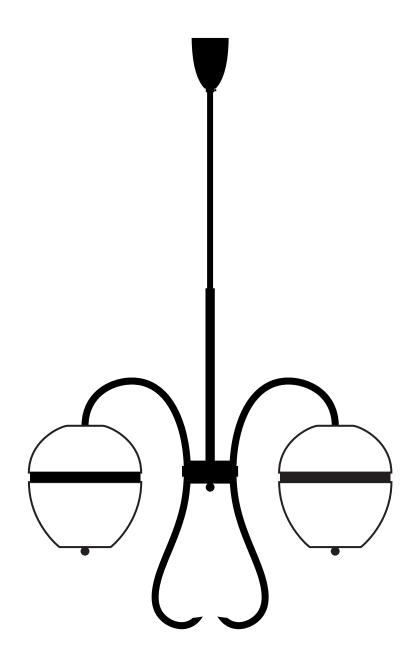

#### Triple chandelier China 02

Collection 02

**Installation** instructions

#### Triple chandelier China 02

Collection 02

Instructions

- Must be installed by a professional
- Handle items carefully
- Use appropriate screws and equipment
- Wear gloves during installation

**Assembly time** 