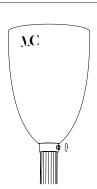

### Triple chandelier China 02

Collection 02

To set the lamp, follow thoses steps in this order: 3-4

Unscrew the two pieces while holding the glass.

Remove the glass carefully.