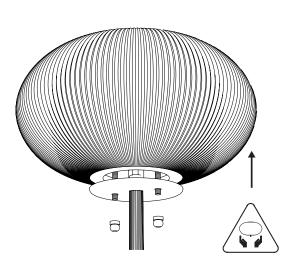

Number of people required

To set the lamp, follow thoses steps in this order: 3-4

1

Unscrew the two brass pieces while holding the glass.

2

Remove the glass carefully.