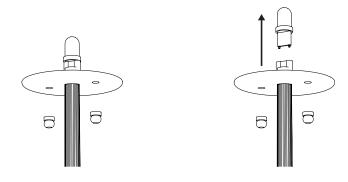

## Table lamp China 07 Collection 02

3

Remove the bulb by pulling up.

4

Put back the glass thanks to the brass pieces.