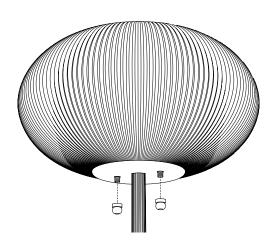

Number of people required

To set the lamp, follow thoses steps in this order: 3-4

1

Unscrew the two brass pieces while holding the glass.

2

Remove the glass carefully.