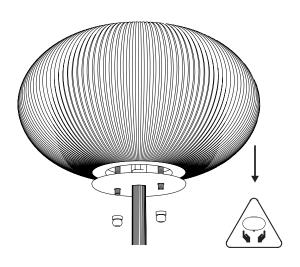

Number of people required

To set the lamp, follow thoses steps in this order: 3-4

1

Unscrew the two brass pieces while holding the glass.

2

Remove the glass carefully.

## Table lamp China 07 Collection 02

3

Remove the bulb by pulling up.

4

Put back the glass thanks to the brass pieces.