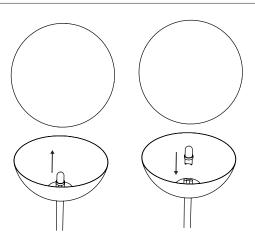

1

1

To set the lamp. Screw the glass globe on the brass part.

2

Unscrew the cupola's screw and make it slide to the glass.

3

Screw the cupola back.