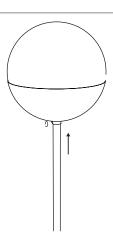

### Table lamp 01

Collection 01

1

In case of light bulb remplacement.
Unscrew the glass globe.

2

Insert the light source into the base.

3

Screw the glass globe up to the resistor. Beware! Do not tighten stronger

than natural resistance.