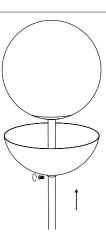

1

1

To set the lamp. Screw the glass globe on the brass part.

2

Unscrew the cupola's screw and make it slide to the glass.

3

Screw the cupola back.