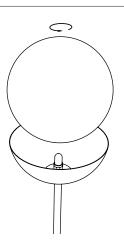

1

1

To set the lamp. Screw the glass globe on the brass part.

2

Unscrew the cupola's screw and make it slide to the glass.

3

Screw the cupola back.