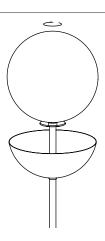

1

1

To set the lamp. Screw the glass globe on the brass part.

2

Unscrew the cupola's screw and make it slide to the glass.

3

Screw the cupola back.