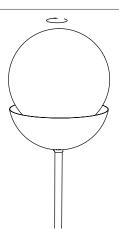

### Table lamp 01

Collection 01

1

In case of light bulb remplacement.
Unscrew the glass globe.

2

Insert the light source into the base.

3

Screw the glass globe up to the resistor. Beware! Do not tighten stronger

than natural resistance.