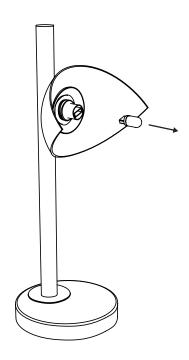

### Table lamp Pop-Up

Collection 03

2

Replace the bulb by pulling it.

3

Screw the glass globe until resistance.

Warning! Do not tighten more than natural resistance.