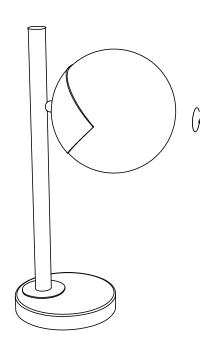

ohic

Number of people required

1

To set the lamp, follow thoses steps in this order: 2-3

To change the bulb, unscrew the glass globe gently.

1