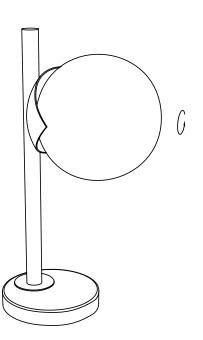

### Table lamp Pop-Up

Collection 03

2

Replace the bulb by pulling it.

3

Screw the glass globe until resistance.

Warning! Do not tighten more than natural resistance.