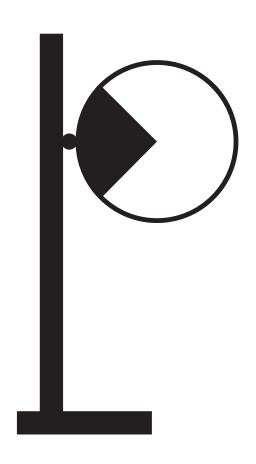

ohic

Number of people required

1

To set the lamp, follow thoses steps in this order: 2-3

To change the bulb, unscrew the glass globe gently.

1