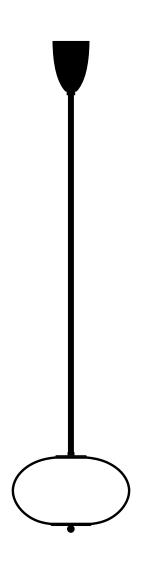

#### **Delivery delays** 12 to 14 weeks

**Materials** Brass Fluted brass tube Mouth blown glass sculpted with diamond saw Available finishes Lacquered polished Unlacquered polished brass brass (retains its (acquire the matte patina of golden appearence) antique brass over time) Available colors **Enamel Soft White** Rich Grey Opale Grey For the glass Mustard Yellow Soft Rose Jade Green **Dimensions** H. 900 mm H. 1100 mm W. 320 mm W. 320 mm H. 1300 mm 5 kg W. 320 mm 5,2 kg H. 1500 mm 5,4 kg W. 320 mm H. 1750 mm 5,6 kg H. 1900 mm W. 320 mm W. 320 mm 5,8 kg 6 kg Glass dimensions H. 190 mm W. 320 mm **Light sources** Class 1 1 × Led G9 / 5W. 220V Certifications EC declaration of conformity • Bulbs are optional • As our lamps are handcrafted, the **Notes** dimensions and finishes may vary slightly • Additional charges for any changes or special orders from one model to another • As the glasses are mouth blowned, the colors may vary slightly from one model to another