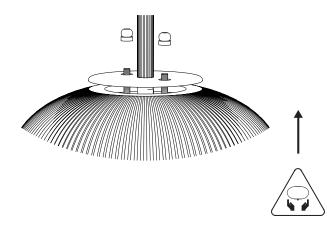

# Installation instructions

To set the lamp, follow thoses steps in this order: 3 - 4

Unscrew the two pieces while holding the glass.

2

Remove the glass carefully.

3

### Installation instructions

Remove the bulb by pulling it down.

4

Put back the glass thanks to the pieces.