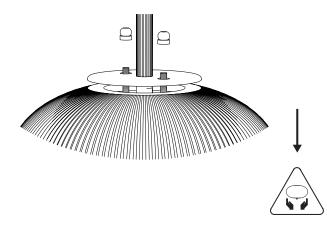

### Installation instructions

Remove the bulb by pulling it down.

4

Put back the glass thanks to the pieces.