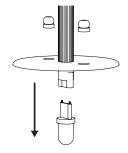

Pull up the thread guard after unscrewing the ring's screw.

4

**ao** ()

Once set, screw it back.

1