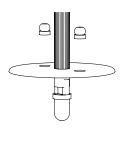

#### Instructions

1

2

3

- Must be installed by a professional
- Handle items carefully

мC

МС

МС

• Use appropriate screws and equipment

Д

мС

МС

• Wear gloves during installation

Assembly time 1h00 Number of people required 2

Unscrew the hook and insert the wires before screw it back.

Connect the wires to the mains after setting up the hook.