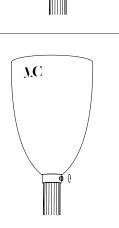

• Use appropriate screws and equipment

Д

мС

МС

• Wear gloves during installation

Assembly time 1h00 Number of people required 2

Unscrew the hook and insert the wires before screw it back.

Connect the wires to the mains after setting up the hook.

Pull up the thread guard after unscrewing the ring's screw.

4

**ao** ()

Once set, screw it back.

1