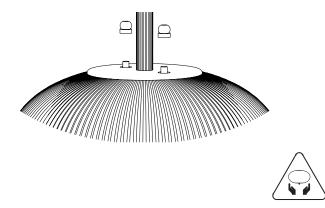

# Installation instructions

To set the lamp, follow thoses steps in this order: 3 - 4

Unscrew the two pieces while holding the glass.

2

Remove the glass carefully.

3