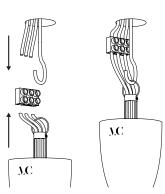

Number of people required

2

1

Unscrew the hook and insert the wires before screw it back.

2

Connect the wires to the mains after setting up the hook.

3

Pull up the thread guard after unscrewing the ring's screw.

4

Once set, screw it back.