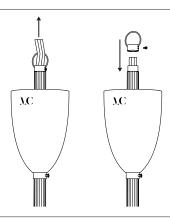

#### Pendant China 03

Collection 02

To set the lamp, follow thoses steps in this order: 3-4

1

2

Unscrew the two pieces while holding the glass.

Remove the glass carefully.