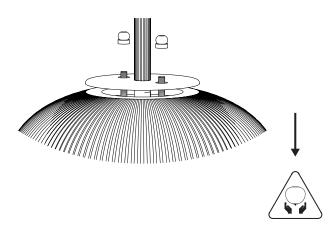

Number of people required

2

1

Unscrew the hook and insert the wires before screw it back.

2

Connect the wires to the mains after setting up the hook.

3

Pull up the thread guard after unscrewing the ring's screw.

4

Once set, screw it back.