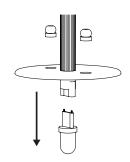

### Pendant China 03

Collection 02

3

Remove the bulb by pulling it down.

4

Put back the glass thanks to the pieces.