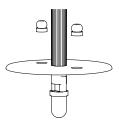

#### Pendant China 03

Collection 02

To set the lamp, follow thoses steps in this order: 3-4

1

2

Unscrew the two pieces while holding the glass.

Remove the glass carefully.