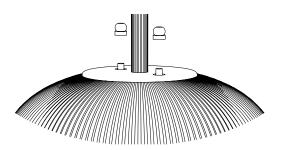

Number of people required

2

1

Unscrew the hook and insert the wires before screw it back.

2

Connect the wires to the mains after setting up the hook.

3

Pull up the thread guard after unscrewing the ring's screw.

4

Once set, screw it back.