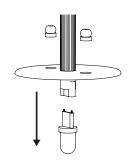

2

1

Unscrew the hook and insert the wires before screw it back.

2

Connect the wires to the mains after setting up the hook.

3

Pull up the thread guard after unscrewing the ring's screw.

4

Once set, screw it back.