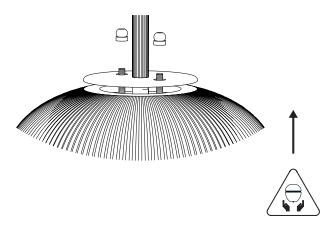

### Pendant China 02

Collection 02

To set the lamp, follow thoses steps in this order: 3-4

1

2

Unscrew the two pieces while holding the glass.

Remove the glass carefully.

### Pendant China 02

Collection 02

3

Remove the bulb by pulling it down.

4

Put back the glass thanks to the pieces.