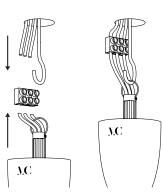

### Pendant China 02

Collection 02

To set the lamp, follow thoses steps in this order: 3-4

1

2

Unscrew the two pieces while holding the glass.

Remove the glass carefully.

### Pendant China 02

Collection 02

3

Remove the bulb by pulling it down.

4

Put back the glass thanks to the pieces.