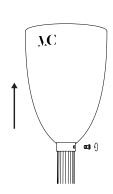

### Pendant China 02

Collection 02

To set the lamp, follow thoses steps in this order: 3-4

1

2

Unscrew the two pieces while holding the glass.

Remove the glass carefully.

### Pendant China 02

Collection 02

3

Remove the bulb by pulling it down.

4

Put back the glass thanks to the pieces.