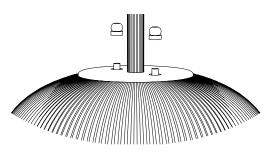

2

1

Unscrew the hook and insert the wires before screw it back.

2

Connect the wires to the mains after setting up the hook.

3

Pull up the thread guard after unscrewing the ring's screw.

4

Once set, screw it back.