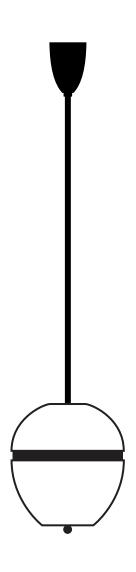

### Pendant China 02

Collection 02

Installation instructions

#### Pendant China 02

Collection 02

Instructions

- Must be installed by a professional
- Handle items carefully
- Use appropriate screws and equipment
- Wear gloves during installation

Assembly time

1h00

Number of people required