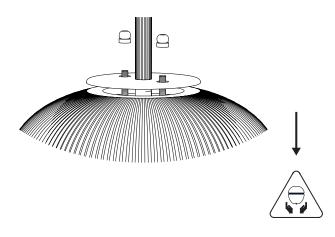

2

1

Unscrew the hook and insert the wires before screw it back.

2

Connect the wires to the mains after setting up the hook.

3

Pull up the thread guard after unscrewing the ring's screw.

4

Once set, screw it back.