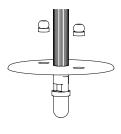

2

1

Unscrew the hook and insert the wires before screw it back.

2

Connect the wires to the mains after setting up the hook.

3

Pull up the thread guard after unscrewing the ring's screw.

4

Once set, screw it back.