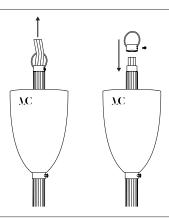

2

1

Unscrew the hook and insert the wires before screw it back.

2

Connect the wires to the mains after setting up the hook.

3

Pull up the thread guard after unscrewing the ring's screw.

4

Once set, screw it back.