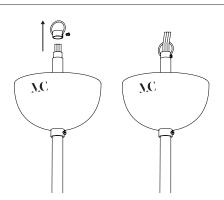

2

1

Unscrew the hook and insert the wires before screw it back.

2

Connect the wires to the mains after setting up the hook.

3

Pull up the thread guard after unscrewing the ring's screw.

4

Once in place, screw it back.