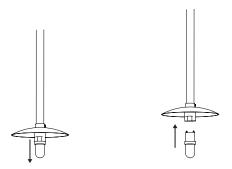

2

1

Unscrew the hook and insert the wires before screw it back.

2

Connect the wires to the mains after setting up the hook.

3

Pull up the thread guard after unscrewing the ring's screw.

4

Once in place, screw it back.