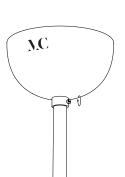

### Pendant 02

Collection 01

To a just the position of the brass  $\,$ 1 ball, follow those steps. Unscrew the ring's screw and pull 2 up the brass ball. Screw back the ring's screw. 3