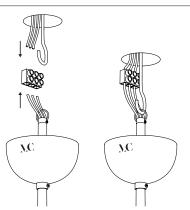

2

1

Unscrew the hook and insert the wires before screw it back.

2

Connect the wires to the mains after setting up the hook.

3

Pull up the thread guard after unscrewing the ring's screw.

4

Once in place, screw it back.