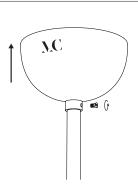

#### Pendant 02

Collection 01

1

On the case of light bulb remplacement. Unscrew the glass globe.

2

Insert the light source into the base.

3

Screw the glass globe up to the resistor.

Beware! Do not tighten stronger than natural resistance.