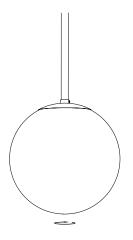

#### Pendant 02

Collection 01

1

On the case of light bulb remplacement. Unscrew the glass globe.

2

Insert the light source into the base.

3

Screw the glass globe up to the resistor.

Beware! Do not tighten stronger than natural resistance.