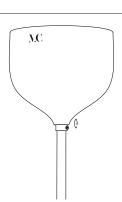

### Pendant 01

Collection 01

1

On the case of light bulb remplacement. Unscrew the glass globe.

2

Insert the light source into the base.

3

Screw the glass globe up to the resistor.

Beware! Do not tighten stronger than natural resistance.