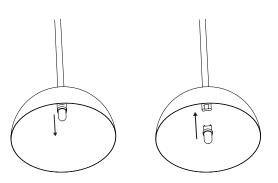

2

1

Unscrew the hook and insert the wires before screw it back.

2

Connect the wires to the mains after setting up the hook.

3

Pull up the thread guard after unscrewing the ring's screw.

4

Once in place, screw it back.