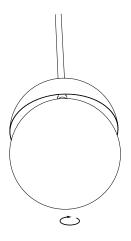

### Pendant 01

Collection 01

1

On the case of light bulb remplacement. Unscrew the glass globe.

2

Insert the light source into the base.

3

Screw the glass globe up to the resistor.

Beware! Do not tighten stronger than natural resistance.