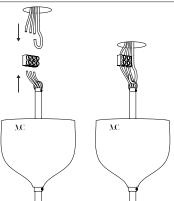

2

1

Unscrew the hook and insert the wires before screw it back.

2

Connect the wires to the mains after setting up the hook.

3

Pull up the thread guard after unscrewing the ring's screw.

4

Once in place, screw it back.