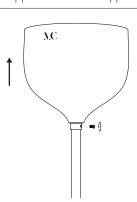

2

1

Unscrew the hook and insert the wires before screw it back.

2

Connect the wires to the mains after setting up the hook.

3

Pull up the thread guard after unscrewing the ring's screw.

4