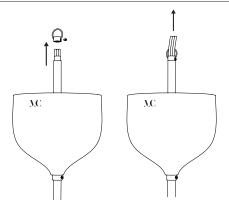

2

1

Unscrew the hook and insert the wires before screw it back.

2

Connect the wires to the mains after setting up the hook.

3

Pull up the thread guard after unscrewing the ring's screw.

4