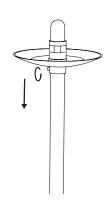

ooh10

Number of people required

1

1

To set the lamp. Unscrew the ring and lower the cupola.

2

Scew the glass globe on the brass part.

3