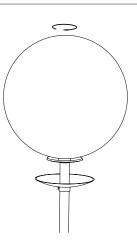

ooh10

Number of people required

1

1

To set the lamp. Unscrew the ring and lower the cupola.

2

Scew the glass globe on the brass part.

3