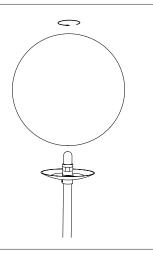

### Floor lamp 06

Collection 01

1

In case of light bulb remplacement.
Unscrew the glass globe.

2

Insert the light source into the base.

3

Screw the glass globe up to the resistor.

Beware! Do not tighten stronger than natural resistance.