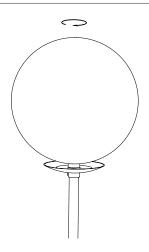

### Floor lamp 06

Collection 01

1

In case of light bulb remplacement.
Unscrew the glass globe.

2

Insert the light source into the base.

3

Screw the glass globe up to the resistor.

Beware! Do not tighten stronger than natural resistance.