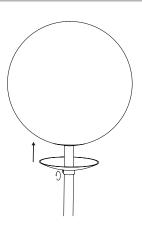

## Floor lamp 06

Collection 01

**Installation** instructions





# Installation instructions

#### Floor lamp 06

Collection 01

**Instructions** 

- Must be installed by a professional
- Handle items carefully
- Use appropriate screws and equipment
- Wear gloves during installation

**Assembly time** 

ooh10

Number of people required

1

1



To set the lamp. Unscrew the ring and lower the cupola.

2



Scew the glass globe on the brass part.

3



Unscrew the ring and pull up the cupola before screw it back.



# Installation instructions

### Floor lamp 06

Collection 01

1



In case of light bulb remplacement.
Unscrew the glass globe.

2



Insert the light source into the base.

3



Screw the glass globe up to the resistor.

Beware! Do not tighten stronger than natural resistance.