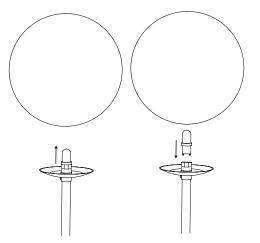

ooh10

Number of people required

1

1

To set the lamp. Unscrew the ring and lower the cupola.

2

Scew the glass globe on the brass part.

3

Unscrew the ring and pull up the cupola before screw it back.