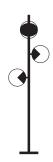

## Floor lamp Pop-Up

Collection 03

### **Delivery delays**

 $8\,\mathrm{weeks}$ 

**Materials** 

Carrara marble

Brass

Glossy mouth blown glass

Available finishes

Lacquered polished brass (retains its golden appearence)

Unlacquered polished brass (acquire the matte patina of antique brass over time)

Available colors

For the tube

Dark grey

Brass

Available colors

For cupolas

Pistachio Sky blue

Pink

Lemon

### **Dimensions**

H. 1700 mm W. 510 mm 10 kg

Diameter of glass spheres

220 mm

**Light sources** 

3×Led G9/5W. 220V

Dimmable option:  $3 \times \text{Led G9} / 2W$ . 220V

Class 1