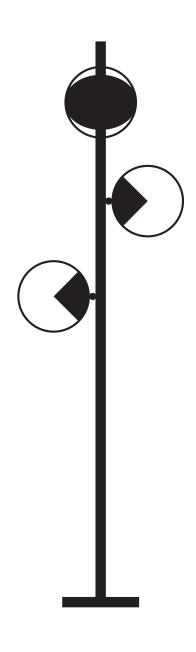

## Floor lamp Pop-Up

Collection 03

### **Dimensions**

H. 1700 mm W. 510 mm 10 kg

Diameter of glass spheres

220 mm

**Light sources** 

3×Led G9/5W. 220V

Dimmable option:  $3 \times \text{Led G9} / 2W$ . 220V

Class 1