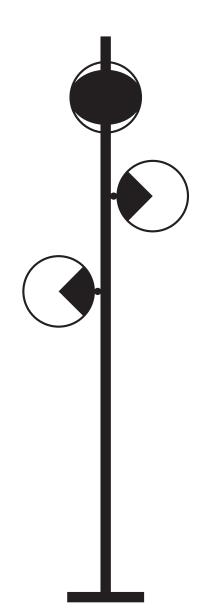

## Floor lamp Pop-Up Collection 03

## Instructions

1

- Must be installed by a professional
- Handle items carefully
- ${\scriptstyle \bullet}$  Use appropriate screws and equipment
- Wear gloves during installation

Assembly time oh30 Number of people required