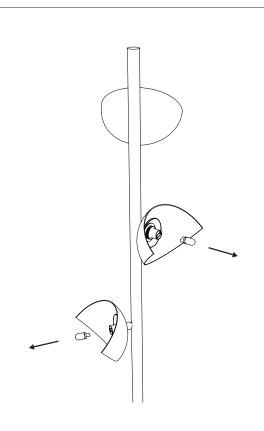

To set the lamp, follow thoses steps in this order: 2 - 3

To change the bulbs, unscrew the glass globes gently.

2

## Installation instructions

Replace the bulbs by pulling them.

3

Screw the glass globes until resistance.

Warning ! Do not tighten more than natural resistance.