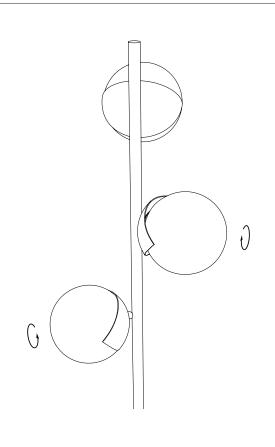

## Installation instructions

Replace the bulbs by pulling them.

3

Screw the glass globes until resistance.

Warning ! Do not tighten more than natural resistance.