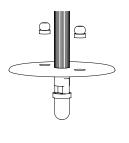

### Double chandelier China 10

Collection 02

Remove the bulb by pulling it down.

4

Put the glass back thanks to the pieces.