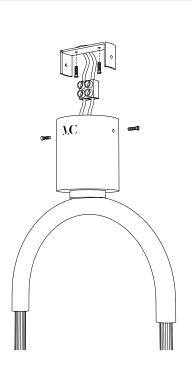

#### Free the plate.

Fix the plate to the wall with dowels.

3

### Double chandelier China 10

Collection 02

Connect the wires to the mains.

4

Fix the light to the plate.