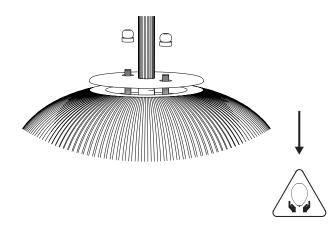

### Double chandelier China 10

Collection 02

To set the lamp, follow thoses steps in this order: 3 - 4

Unscrew the two pieces while holding the glass.

Remove the glass carefully.

1

2

3

### Double chandelier China 10

Collection 02

Remove the bulb by pulling it down.

4

Put the glass back thanks to the pieces.