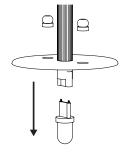

### Double chandelier China 10

Collection 02

To set the lamp, follow thoses steps in this order: 3 - 4

Unscrew the two pieces while holding the glass.

Remove the glass carefully.

1

2

3