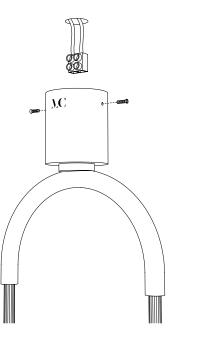

#### Free the plate.

Fix the plate to the wall with dowels.

3

### Double chandelier China 10

Collection 02

Connect the wires to the mains.

4

Fix the light to the plate.