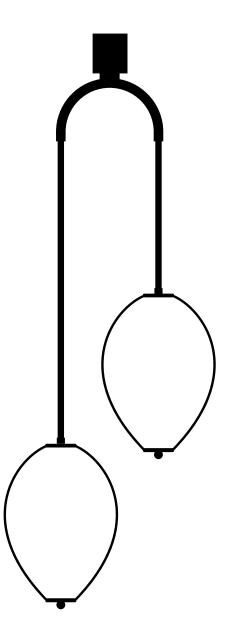

Double chandelier China 10

Collection 02

Installation instructions

### Double chandelier China 10

Collection 02