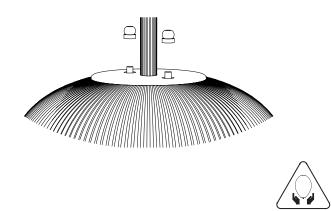

### Double chandelier China 10

Collection 02

To set the lamp, follow thoses steps in this order: 3 - 4

Unscrew the two pieces while holding the glass.

Remove the glass carefully.

1

2

3