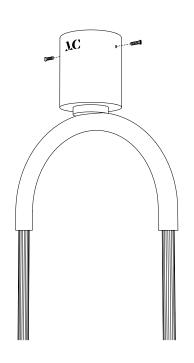

#### Instructions

1

- Must be installed by a professional
- Handle items carefully
- Use appropriate screws and equipment
- Wear gloves during installation

Assembly time 1h30 Number of people required 2

#### Free the plate.

Fix the plate to the wall with dowels.

3