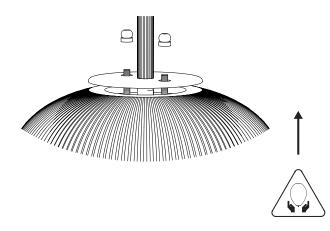

### Double chandelier China 10

Collection 02

Remove the bulb by pulling it down.

4

Put the glass back thanks to the pieces.