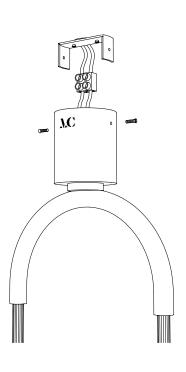

#### Free the plate.

Fix the plate to the wall with dowels.

3

### Double chandelier China 10

Collection 02

Connect the wires to the mains.

4

Fix the light to the plate.