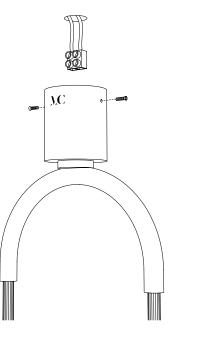

#### Free the plate.

1

2

Fix the plate to the wall with dowels.

3

### Double chandelier China 02

Collection 02

Connect the wires to the mains.

4

Fix the light to the plate.