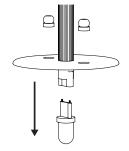

### Double chandelier China 02

Collection 02

Connect the wires to the mains.

4

Fix the light to the plate.