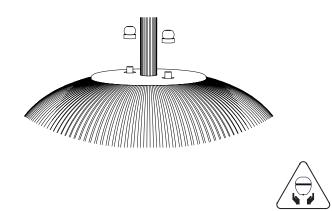

### Double chandelier China 02

Collection 02

To set the lamp, follow thoses steps in this order: 3 - 4

Unscrew the two pieces while holding the glass.

Remove the glass carefully.

1

2

3