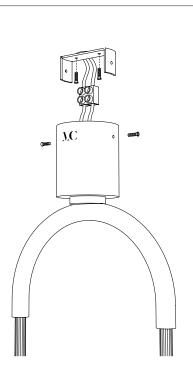

#### Free the plate.

1

2

Fix the plate to the wall with dowels.

3

### Double chandelier China 02

Collection 02

Connect the wires to the mains.

4

Fix the light to the plate.