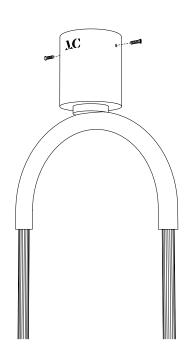

#### Free the plate.

1

2

Fix the plate to the wall with dowels.

3

### Double chandelier China 02

Collection 02

Connect the wires to the mains.

4

Fix the light to the plate.