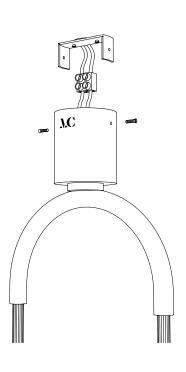

#### Free the plate.

1

2

Fix the plate to the wall with dowels.

3

### Double chandelier China 02

Collection 02

Connect the wires to the mains.

4

Fix the light to the plate.