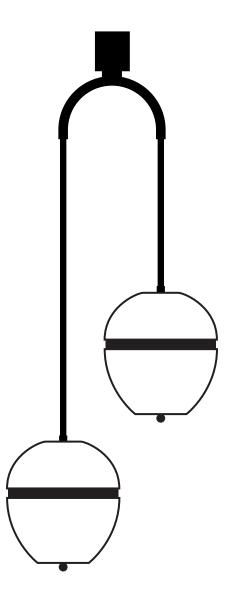

Double chandelier China 02

Collection 02

Installation instructions

### Double chandelier China 02

Collection 02

### Double chandelier China 02

Collection 02

Connect the wires to the mains.

4

Fix the light to the plate.