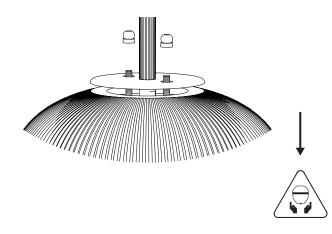

### Double chandelier China 02

Collection 02

Remove the bulb by pulling it down.

4

Put the glass back thanks to the pieces.