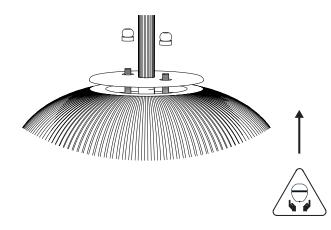

### Double chandelier China 02

Collection 02

To set the lamp, follow thoses steps in this order: 3 - 4

Unscrew the two pieces while holding the glass.

Remove the glass carefully.

1

2

3

### Double chandelier China 02

Collection 02

Remove the bulb by pulling it down.

4

Put the glass back thanks to the pieces.