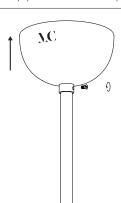

### Chandelier Pop-Up 02

Collection 03

To set the lamp, follow thoses steps in this order: 2-3

1

To change the bulbs, unscrew the glass globes gently.

2

Replace the bulbs by pulling them.

### Chandelier Pop-Up 02

Collection 03

3

Screw the glass globes until resistance.

Warning! Do not tighten more than natural resistance.