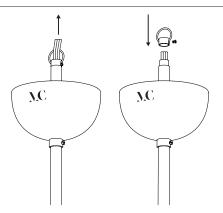

1hoo

Number of people required

2

1

Unscrew the hook and insert the wires before screw it back.

2

Connect the wires to the mains after setting up the hook.

3

Pull up the thread guard after unscrewing the ring's screw.

4

Once in place, screw it back.