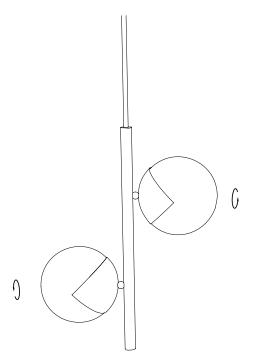

1hoo

Number of people required

2

1

Unscrew the hook and insert the wires before screw it back.

2

Connect the wires to the mains after setting up the hook.

3

Pull up the thread guard after unscrewing the ring's screw.

4

Once in place, screw it back.