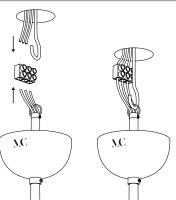

1hoo

Number of people required

2

1

Unscrew the hook and insert the wires before screw it back.

2

Connect the wires to the mains after setting up the hook.

3

Pull up the thread guard after unscrewing the ring's screw.

4

Once in place, screw it back.