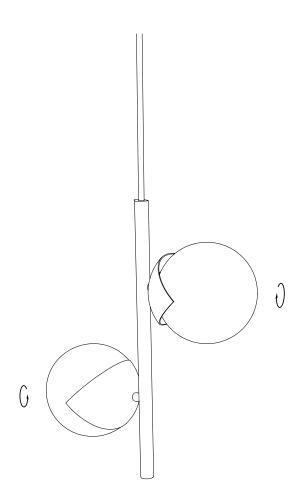

### Chandelier Pop-Up 02

Collection 03

3

Screw the glass globes until resistance.

Warning! Do not tighten more than natural resistance.