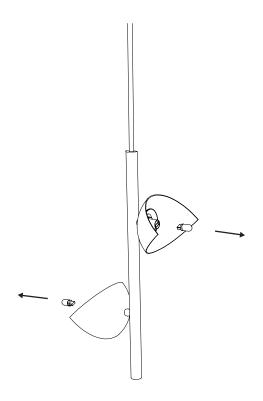

### Chandelier Pop-Up 02

Collection 03

To set the lamp, follow thoses steps in this order: 2-3

1

To change the bulbs, unscrew the glass globes gently.

2

Replace the bulbs by pulling them.