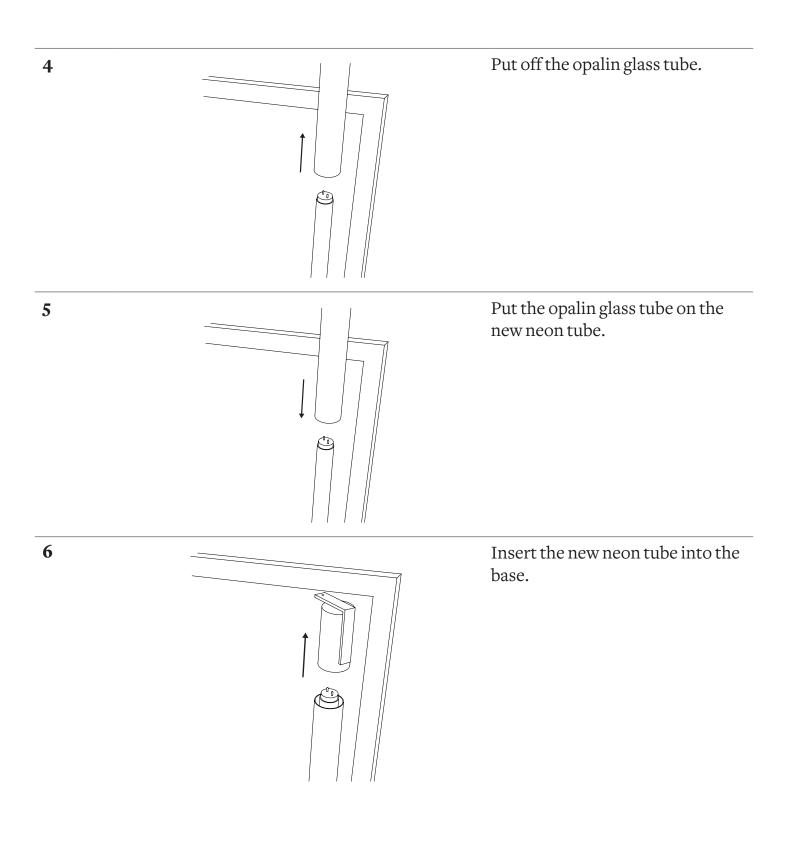

## Installation instructions

 7
 Recline the tube back.

 8
 Screw back the screw.