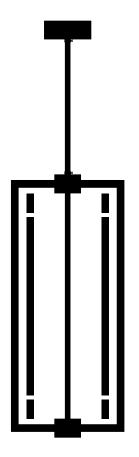

## Chandelier 11 Collection 01

| <b>Delivery delays</b><br>8 weeks |                                                                                  |                                                                                                                                                                         |                                                                                                                                                                                                     |
|-----------------------------------|----------------------------------------------------------------------------------|-------------------------------------------------------------------------------------------------------------------------------------------------------------------------|-----------------------------------------------------------------------------------------------------------------------------------------------------------------------------------------------------|
| Materials                         |                                                                                  | Brass Glass                                                                                                                                                             |                                                                                                                                                                                                     |
| Available finishes                |                                                                                  | Lacquered polished<br>brass (retains its<br>golden appearence) Unlacquered p<br>(acquire the ma<br>antique brass o                                                      | atte patina of                                                                                                                                                                                      |
| Dimensions                        |                                                                                  |                                                                                                                                                                         |                                                                                                                                                                                                     |
| Tube                              | Option 1<br>Tube<br>H. to define<br>Structure<br>H. 696 mm<br>W. 300 mm<br>10 kg | Tube       Option 2 - opalin glass         Tube       H. to define         H. to define       Structure         Structure       Structure         M. 300 mm       10 kg | Class 1                                                                                                                                                                                             |
| Certifications                    |                                                                                  | EC declaration of conformity                                                                                                                                            |                                                                                                                                                                                                     |
| Notes                             |                                                                                  | <ul> <li>Option 1 : led tube only</li> <li>Option 2 : led tube lined with an opalin glass tube (for a softer light)</li> <li>LED tubes are provided</li> </ul>          | <ul> <li>Additional charges for any changes or<br/>special orders</li> <li>As our lamps are handcrafted, the<br/>dimensions and finishes may vary slightly<br/>from one model to another</li> </ul> |