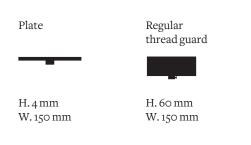

|                                                                                                                                                                                                     |
| Notes                             |                                                                                  | <ul> <li>Option 1 : led tube only</li> <li>Option 2 : led tube lined with an opalin glass tube (for a softer light)</li> <li>LED tubes are provided</li> </ul>          | <ul> <li>Additional charges for any changes or<br/>special orders</li> <li>As our lamps are handcrafted, the<br/>dimensions and finishes may vary slightly<br/>from one model to another</li> </ul> |

Reclining plate

 $H.4\,mm$ 

W. 150 mm

## **Fixing options**